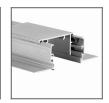

onic components are mounted on the back of the fixture.

span {font-weight:600;}

Scheme: Profile system 3035-KOZE





| Application                | main lighting                |
|----------------------------|------------------------------|
| Specific features          | compartment for power supply |
| Specific features          | to cover with plaster        |
| Specific features          | high light output            |
| Material                   | Aluminium                    |
| Finish                     | Silver anodized              |
| place of installation      | indoor installation          |
| Mounting method            | recess mount                 |
| the possibility of bending | no                           |



# **TECHNICAL DRAWING**





# **RELATED PROFILES**







RAM-3035-KOZE Profile Ref: 18056



# **RELATED PRODUCTS**

## MARKETING MATERIALS



Foam 70442 Ref: 70442