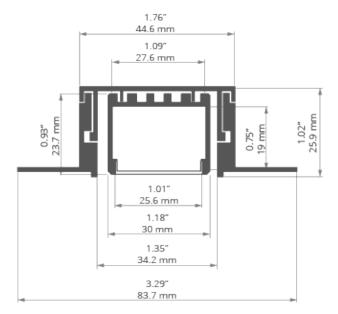

n

- the power supply and electronic components are mounted on the back of the fixture.

span {font-weight:600;}

Scheme: Profile system 3035-KOZE





| Application                | main lighting                |
|----------------------------|------------------------------|
| Specific features          | compartment for power supply |
| Specific features          | to cover with plaster        |
| Specific features          | high light output            |
| Material                   | Aluminium                    |
| Finish                     | Silver anodized              |
| place of installation      | indoor installation          |
| Mounting method            | recess mount                 |
| the possibility of bending | no                           |



# **TECHNICAL DRAWING**





# **RELATED PROFILES**







RAM-3035-KOZE Profile Ref: 18056



# **RELATED PRODUCTS**

## MARKETING MATERIALS



Foam 70442 Ref: 70442