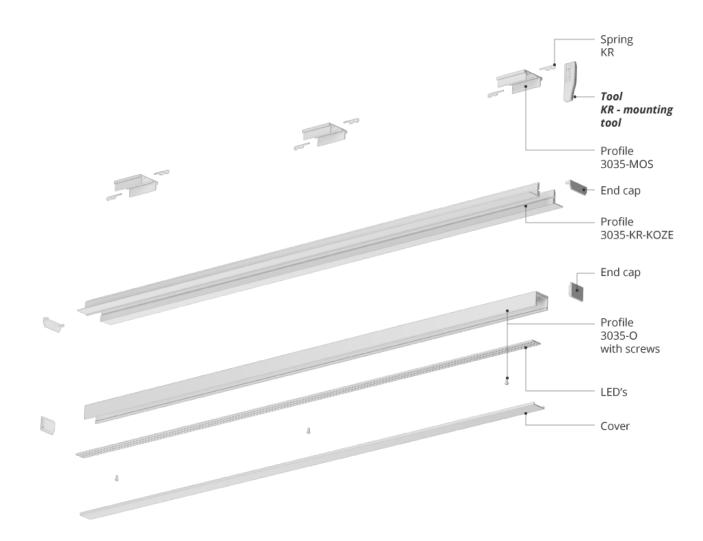

#### Mounting

- in drywall, using a dedicated mounting track and mounting adhesive,
- can be easily connected into runs,
- the cover is cut to the length of the lighting fixture.

#### Additional information

- the power supply and electronic components are mounted on the back of the fixture.

span {font-weight:600;}

Scheme: Profile system 3035-KOZE

| Application                | main lighting                |
|----------------------------|------------------------------|
| Specific features          | compartment for power supply |
| Specific features          | to cover with plaster        |
| Specific features          | high light output            |
| Material                   | Aluminium                    |
| Finish                     | Silver anodized              |
| place of installation      | indoor installation          |
| Mounting method            | recess mount                 |
| the possibility of bending | no                           |