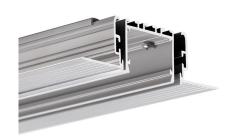

### PRODUCT DESCRIPTION

- Wall-to-wall mounting possible
- Openwork structure of the mounting track
- Adjustable elements of the mounting track
- Mounting to drywall boards
- Hardly visible aluminum elements
- Easy maintenance

#### Mounting

- in drywall, using a dedicated mounting track and mounting adhesive,
- can be easily connected into runs,
- the cover is cut to the length of the lighting fixture.

#### Additional information

- the power supply and electronic components are mounted on the back of the fixture.

span {font-weight:600;}

Scheme: Profile system 3035-KOZE

| Application                | main lighting                |
|----------------------------|------------------------------|
| Specific features          | compartment for power supply |
| Specific features          | to cover with plaster        |
| Specific features          | high light output            |
| Material                   | Aluminium                    |
| Finish                     | Silver anodized              |
| place of installation      | indoor installation          |
| Mounting method            | recess mount                 |
| the possibility of bending | no                           |