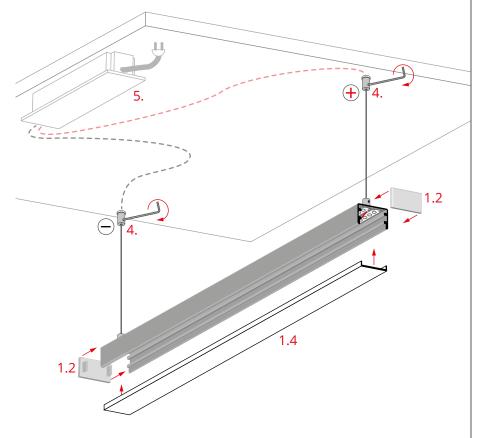

## FI-8-LIN-MR Fastener – mounting instructions

www.KlusDesign.eu 3

Lock the cables by tightening the pressure screws (2.4) in the heads of the fasteners.

Mount the cover (1.4) and the end caps (1.2). Suspend the lighting fixture from the ceiling fasteners (4). Connect the 12V / 24V power supply (5) to the ceiling fasteners.