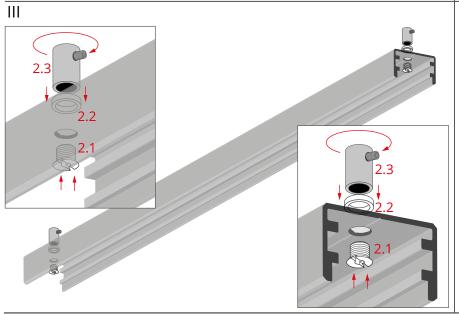

## FI-8-LIN-MR Fastener – mounting instructions

Drill holes in the profile (1.1) where the fasteners will be mounted.

Chamfer the holes for threaded bolts (2.1).

Insert the threaded bolts (2.1) into the drilled holes, put bases (2.2) on them and screw the heads (2.3) onto them.