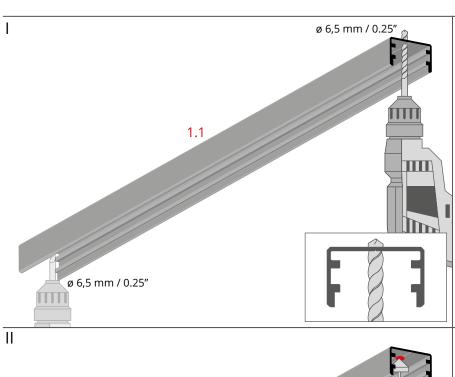

## FI-8-LIN-MR Fastener – mounting instructions

Drill holes in the profile (1.1) where the fasteners will be mounted.

Chamfer the holes for threaded bolts (2.1).

Insert the threaded bolts (2.1) into the drilled holes, put bases (2.2) on them and screw the heads (2.3) onto them.