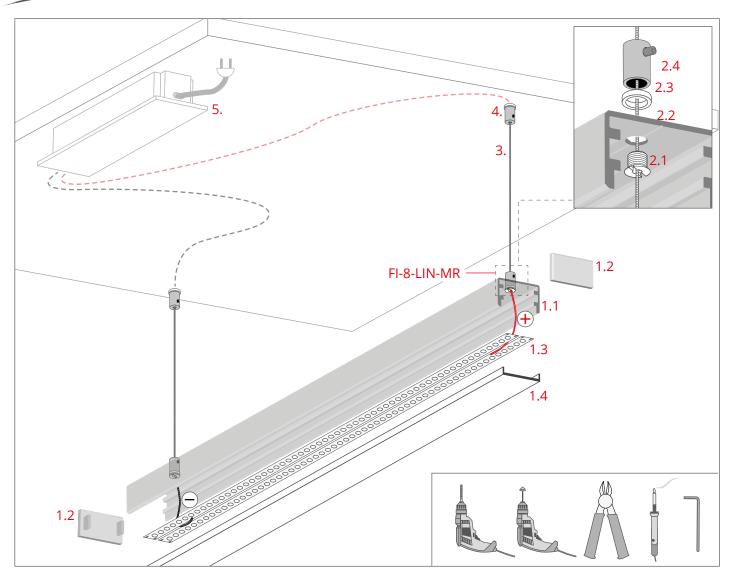

- 1.1 Profile
  1.2 End cap
  1.3 LED tape
  1.4 Cover
  2.1 Threaded bolt
  2.2 Base
  2.3 Head

   Lighting fixture
   Lighting fixture
   FI-8-LIN-MR silver (ref. 42287); black (ref. 42287L9005)
- 3. Steel cable with a conductive core\*
- 4. Ceiling fastener\*

2.4 Pressure screw

5. Power supply (12 V / 24 V)\*

**NOTE!** All LED tapes must be connected to a 12 V or 24 V power supply.

**IMPORTANT:** Not all possible mounting procedures are presented here. More mounting procedures and related accessories can be found at www.KlusDesign.eu. Drawings of extrusions and accessories in these instructions are simplified and only approximate the actual shapes.

## FI-8-LIN-MR Fastener – mounting instructions

Drill holes in the profile (1.1) where the fasteners will be mounted.

Chamfer the holes for threaded bolts (2.1).

Insert the threaded bolts (2.1) into the drilled holes, put bases (2.2) on them and screw the heads (2.3) onto them.

## FI-8-LIN-MR Fastener – mounting instructions

www.KlusDesign.eu 3

Lock the cables by tightening the pressure screws (2.4) in the heads of the fasteners.

Mount the cover (1.4) and the end caps (1.2). Suspend the lighting fixture from the ceiling fasteners (4). Connect the 12V / 24V power supply (5) to the ceiling fasteners.