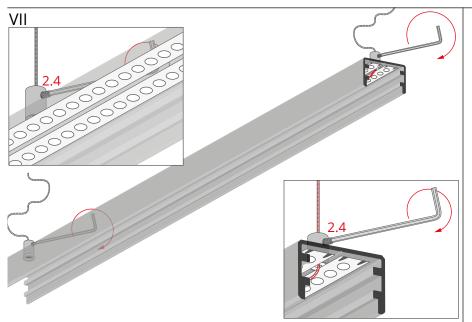

## FI-8-LIN-MR Fastener – mounting instructions

www.KlusDesign.eu 3

Lock the cables by tightening the pressure screws (2.4) in the heads of the fasteners.

Mount the cover (1.4) and the end caps (1.2). Suspend the lighting fixture from the ceiling fasteners (4). Connect the 12V / 24V power supply (5) to the ceiling fasteners.