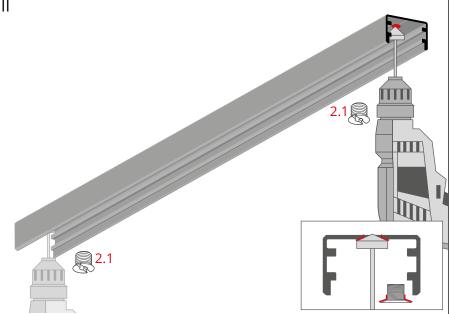

## FI-8-LIN-MR Fastener – mounting instructions

Drill holes in the profile (1.1) where the fasteners will be mounted.

Chamfer the holes for threaded bolts (2.1).

Insert the threaded bolts (2.1) into the drilled holes, put bases (2.2) on them and screw the heads (2.3) onto them.