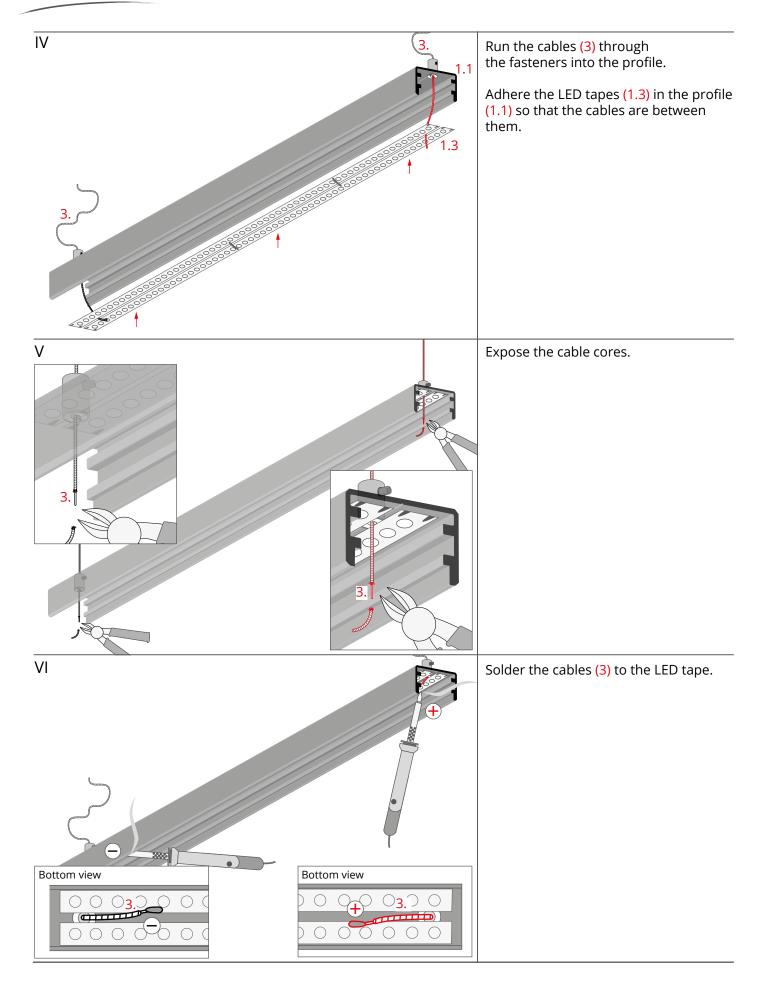

## FI-8-LIN-MR Fastener – mounting instructions

Drill holes in the profile (1.1) where the fasteners will be mounted.

Chamfer the holes for threaded bolts (2.1).

Insert the threaded bolts (2.1) into the drilled holes, put bases (2.2) on them and screw the heads (2.3) onto them.

## FI-8-LIN-MR Fastener – mounting instructions

www.KlusDesign.eu 3

Lock the cables by tightening the pressure screws (2.4) in the heads of the fasteners.

Mount the cover (1.4) and the end caps (1.2). Suspend the lighting fixture from the ceiling fasteners (4). Connect the 12V / 24V power supply (5) to the ceiling fasteners.