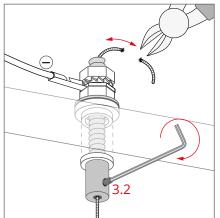

www.KlusDesign.eu 2

Lead the steel cables (2) through fastener bodies and threaded sleeves to the other side of the fastener.

Lock the power supply cables in the connectors (3.9).

Suspend the fixture (1), adjust the length of the cables, so the fixture hangs evenly. Tighten the pressure screws (3.2) in the fastener bodies. Power supply cables must be connected to a 12 V / 24 V Power supply (4).