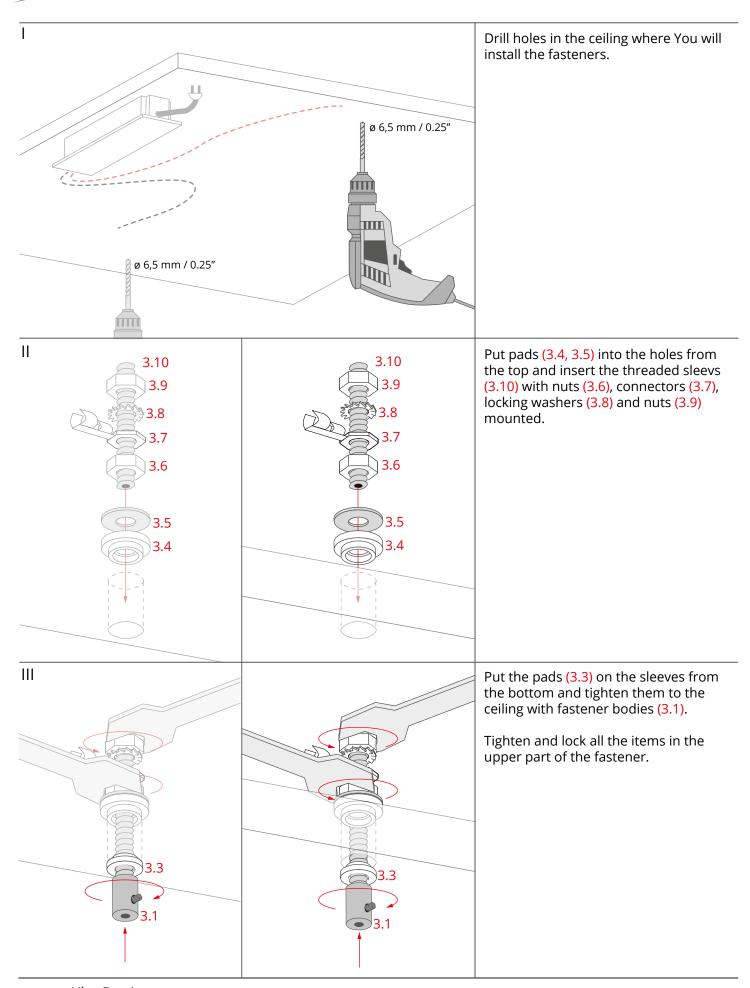

www.KlusDesign.eu 2

Lead the steel cables (2) through fastener bodies and threaded sleeves to the other side of the fastener.

Lock the power supply cables in the connectors (3.9).

Suspend the fixture (1), adjust the length of the cables, so the fixture hangs evenly. Tighten the pressure screws (3.2) in the fastener bodies. Power supply cables must be connected to a 12 V / 24 V Power supply (4).