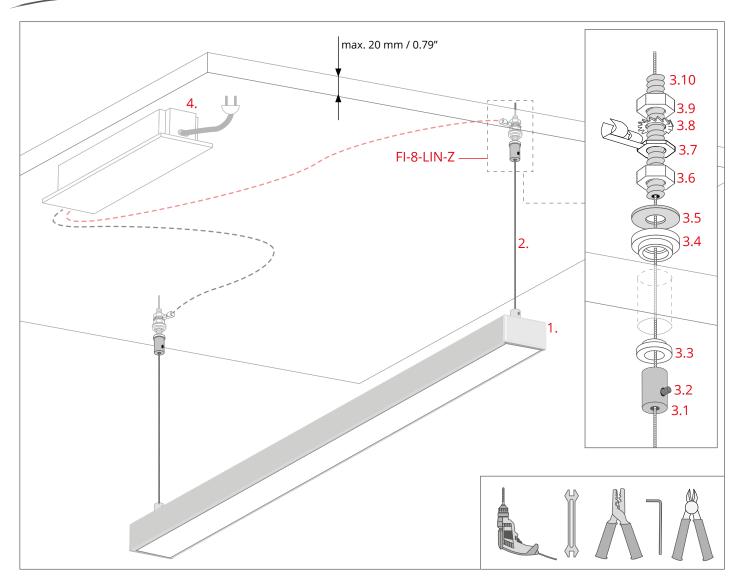

www.KlusDesign.eu 2

Lead the steel cables (2) through fastener bodies and threaded sleeves to the other side of the fastener.

Lock the power supply cables in the connectors (3.9).

Suspend the fixture (1), adjust the length of the cables, so the fixture hangs evenly. Tighten the pressure screws (3.2) in the fastener bodies. Power supply cables must be connected to a 12 V / 24 V Power supply (4).