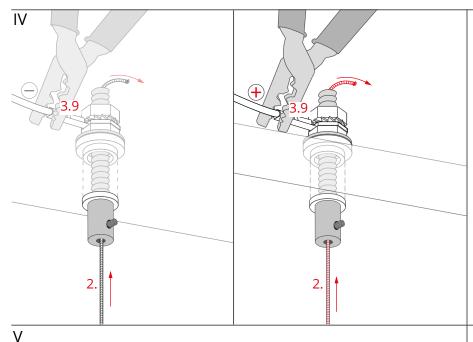

www.KlusDesign.eu 2

Lead the steel cables (2) through fastener bodies and threaded sleeves to the other side of the fastener.

Lock the power supply cables in the connectors (3.9).

Suspend the fixture (1), adjust the length of the cables, so the fixture hangs evenly. Tighten the pressure screws (3.2) in the fastener bodies. Power supply cables must be connected to a 12 V / 24 V Power supply (4).