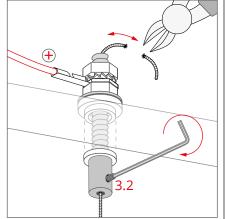

www.KlusDesign.eu 2

Lead the steel cables (2) through fastener bodies and threaded sleeves to the other side of the fastener.

Lock the power supply cables in the connectors (3.9).

Suspend the fixture (1), adjust the length of the cables, so the fixture hangs evenly. Tighten the pressure screws (3.2) in the fastener bodies. Power supply cables must be connected to a 12 V / 24 V Power supply (4).