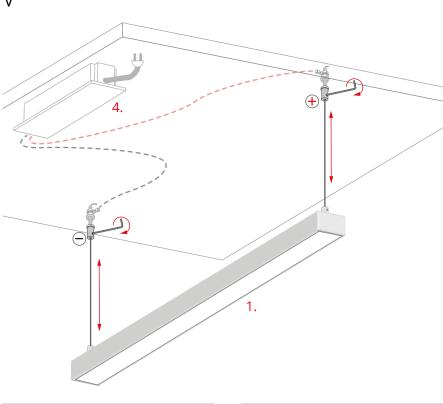

www.KlusDesign.eu 2

Lead the steel cables (2) through fastener bodies and threaded sleeves to the other side of the fastener.

Lock the power supply cables in the connectors (3.9).

Suspend the fixture (1), adjust the length of the cables, so the fixture hangs evenly. Tighten the pressure screws (3.2) in the fastener bodies. Power supply cables must be connected to a 12 V / 24 V Power supply (4).