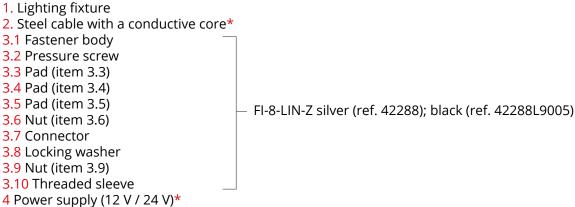

www.KlusDesign.eu 2

Lead the steel cables (2) through fastener bodies and threaded sleeves to the other side of the fastener.

Lock the power supply cables in the connectors (3.9).

Suspend the fixture (1), adjust the length of the cables, so the fixture hangs evenly. Tighten the pressure screws (3.2) in the fastener bodies. Power supply cables must be connected to a 12 V / 24 V Power supply (4).