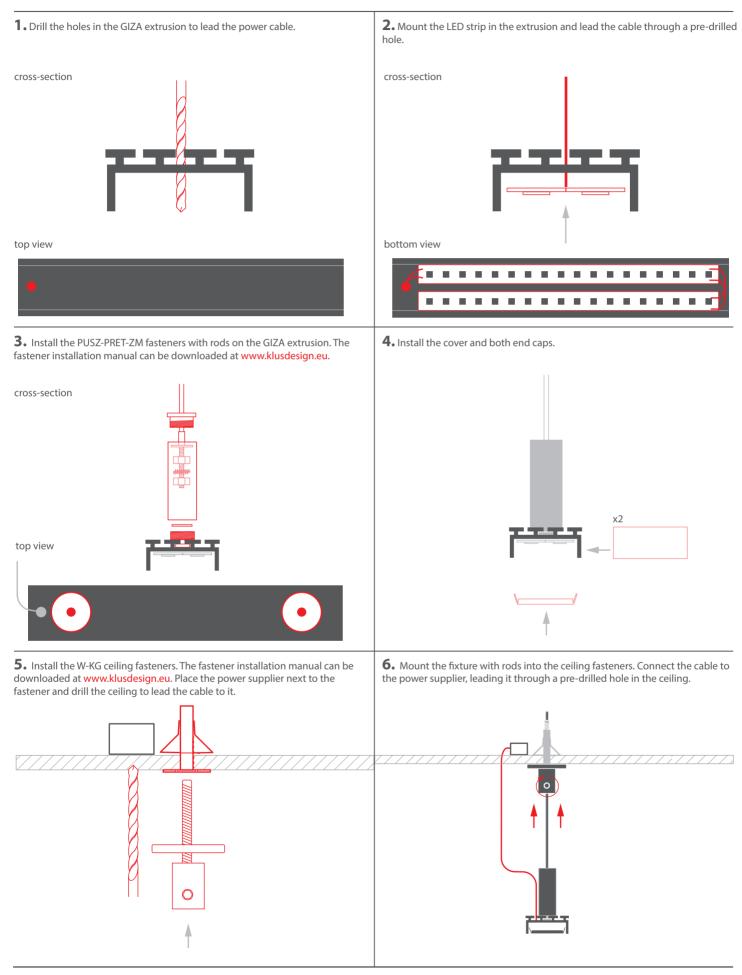

#### GIZA - suspended fixture mounting instructions 2. Rod - conductive driven power supply