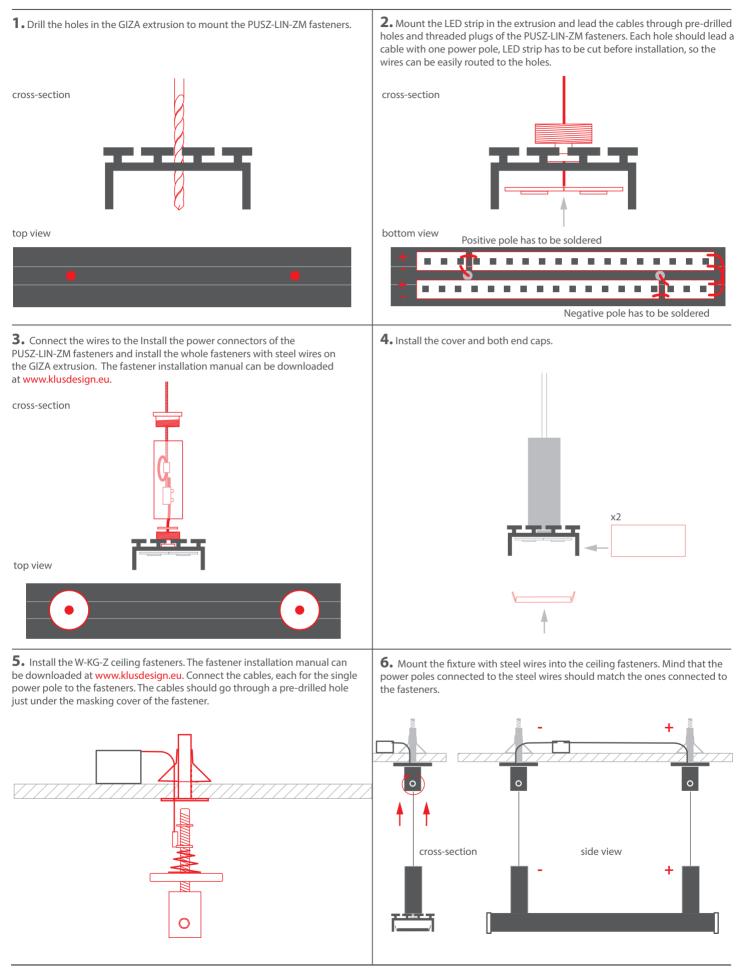

## GIZA - suspended fixture mounting instructions 4. Wire - conductive driven power supply