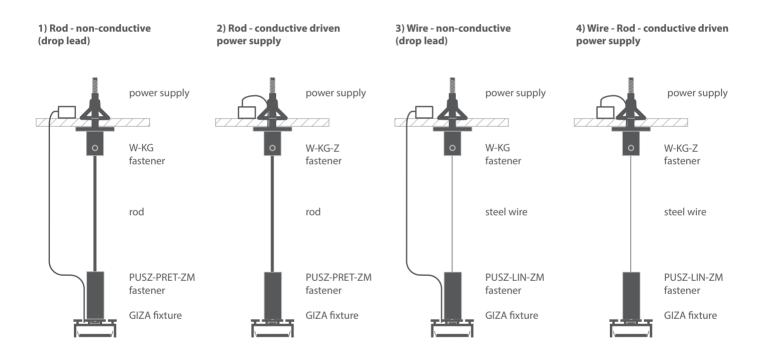

#### GIZA - suspended fixture mounting instructions drywall ceiling

#### Instruction includes methods of mounting: