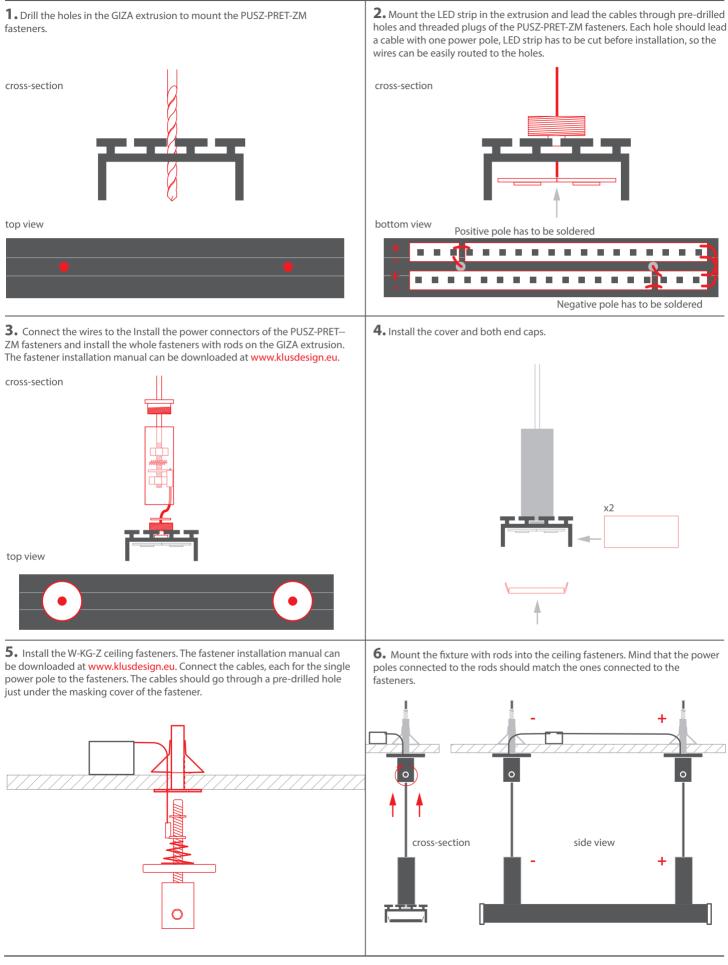

# GIZA - suspended fixture mounting instructions 1. Rod - non-conductive (requires drop lead)