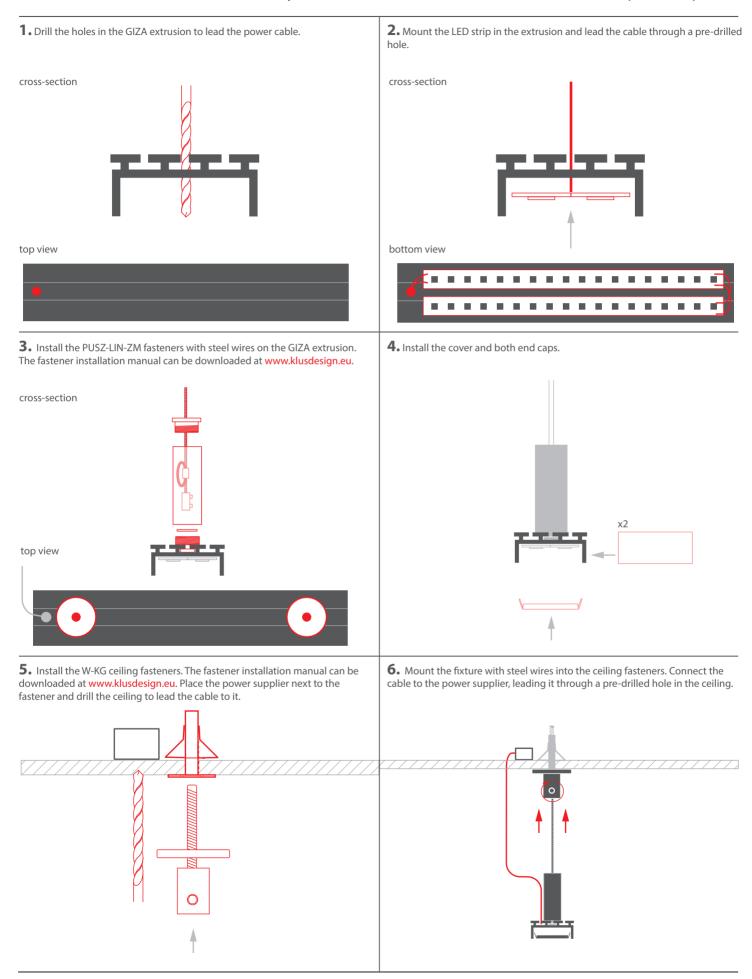

### GIZA - suspended fixture mounting instructions 3. Wire - non-conductive (requires drop lead)