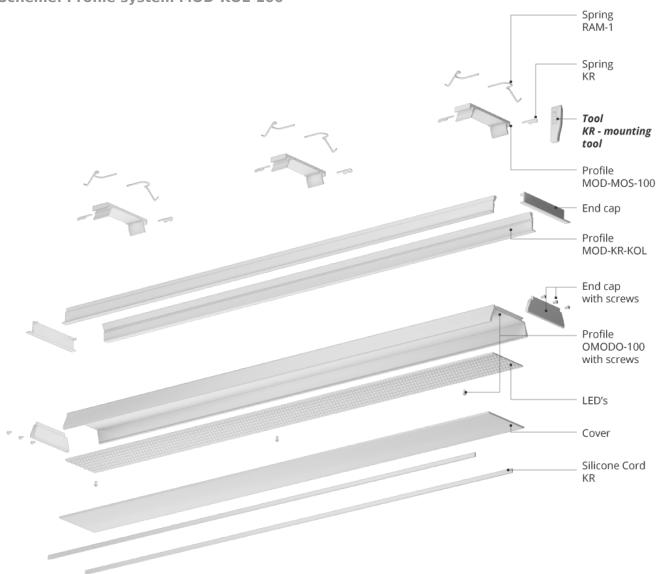

# **Scheme: Profile system MOD-KOL-100**

#### **Additional information**

MOD-KOL-100 fixtures are designed for 7 LED tapes (10 mm wide) or 8 tapes (8 mm wide) or two current modules up to 24 mm wide.

The lighting fixture is designed so that the "core" of the lighting fixture (profile with LED tapes, power supply, wires and end caps) can be prepared in advance, in factory conditions. The only thing to be done at the installation site is to insert the prepared "core" (OMODO-100) into the pre-installed mounting channel (RAM-KOL-100).

Two locking bolts must be used for every 1 m of lighting fixture. For lighting fixtures shorter than 1 m, at least 2 bolts must be used.

The width of the gap in the drywall for RAM-KOL-100: from 108 mm to 113 mm.

The gaps between the edges of the mounting channel and the "core" of the fixture can be finished with a dedicated silicone cord.