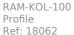

alled mounting channel (RAM-KOL-100).

Two locking bolts must be used for every 1 m of lighting fixture. For lighting fixtures shorter than 1 m, at least 2 bolts must be used.

The width of the gap in the drywall for RAM-KOL-100: from 108 mm to 113 mm.

The following are examples of covers are compatible with MOD-KOL-100:

- **JUN-100** prismatic material: PMMA, length: 1.5 m, UV resistant, glare rating UGR ≤ 19 possible,
- POL-100 frosted, material: PC, lengths: 1 m, 2 m, 3 m, UV resistant.

The gaps between the edges of the mounting channel and the "core" of the fixture can be finished with a dedicated silicone cord.



### **Animation: Profile system MOD-KOL-50**

span {font-weight:600;}

# **Scheme: Profile system MOD-KOL-100**



# **TECHNICAL DRAWING**





# **RELATED PROFILES**







OMODO-100 Profile Ref: 18058



# **RELATED PRODUCTS**

### MARKETING MATERIALS



Foam 70468 Ref: 70468