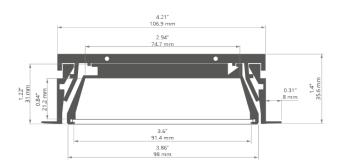

# **TECHNICAL DRAWING**

Two locking bolts must be used for every 1 m of lighting fixture. For lighting fixtures shorter than 1 m, at least 2 bolts must be used.

The width of the gap in the drywall for RAM-KOL-100: from 108 mm to 113 mm.