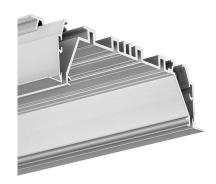

#### PRODUCT DESCRIPTION

The information contained in the description applies to the MOD-KOL-100 system (a set of RAM-KOL-100, OMODO-100 profiles).

- Wall-to-wall mounting possible
- Openwork structure of the Mounting track
- Adjustable elements of the mounting track
- Mounting to drywall boards
- Hardly visible aluminum elements
- Easy maintenance
- Glare rating UGR <19 possible
- High lumen output

#### **Additional information**

MOD-KOL-100 fixtures are designed for 7 LED tapes (10 mm wide) or 8 tapes (8 mm wide) or two current modules up to 24 mm wide.

The lighting fixture is designed so that the "core" of the lighting fixture (profile with LED tapes, power supply, wires and end caps) can be prepared in advance, in factory conditions. The only thing to be done at the installation site is to insert the prepared "core" (OMODO-100) into the pre-installed mounting channel (RAM-KOL-100).

The gaps between the edges of the mounting channel and the "core" of the fixture can be finished with a dedicated silicone cord.