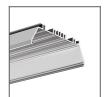

### Mounting

- in drywall, using a dedicated mounting track and dedicated accessories,
- can be easily connected into runs,
- the cover is cut to the length of the profile.

#### **Additional information**

MOD-KOL-100 fixtures are designed for 7 LED tapes (10 mm wide) or 8 tapes (8 mm wide) or two current modules up to 24 mm wide.

The lighting fixture is designed so that the "core" of the lighting fixture (profile with LED tapes, power supply, wires and end caps) can be prepared in advance, in factory conditions. The only thing to be done at the installation site is to insert the prepared "core" (OMODO-100) into the pre-installed mounting channel (RAM-KOL-100).

Two locking bolts must be used for every 1 m of lighting fixture. For lighting fixtures shorter than 1 m, at least 2 bolts must be used.

The width of the gap in the drywall for RAM-KOL-100: from 108 mm to 113 mm.