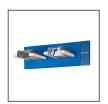

The gaps between the edges of the mounting channel and the "core" of the fixture can be finished with a dedicated silicone cord.

span {font-weight:600;}

**Animation: Profile system MOD-KOL-50** 

span {font-weight:600;}