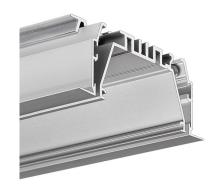

#### PRODUCT DESCRIPTION

The information contained in the description applies to the MOD-KOL-50 system (a set of RAM-KOL-50, OMODO-50 profiles).

- Wall-to-wall mounting possible
- Openwork structure of the Mounting track
- Adjustable elements of the mounting track
- Mounting to drywall boards
- Hardly visible aluminum elements
- Easy maintenance
- Glare rating UGR <19 possible

#### Additional information

MOD-KOL-50 fixtures are designed for 3 LED tapes (10mm wide) or 4 tapes (8mm wide) or a LED current module up to 24 mm wide.

The lighting fixture is designed so that the "core" of the lighting fixture (profile with LED tapes, power supply, wires and end caps) can be prepared in advance, in factory conditions. The only thing to be done at the installation site is to insert the prepared "core" (OMODO-50) into the pre-installed mounting channel (RAM-KOL-50).

The gaps between the edges of the mounting channel and the "core" of the fixture can be finished with a dedicated silicone cord.

span {font-weight:600;}

**Animation: Profile system MOD-KOL-50** 

span {font-weight:600;}