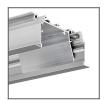

lled mounting channel (RAM-KOL-50).

Two locking bolts must be used for every 1m of lighting fixture. For lighting fixtures shorter than 1 m, at least 2 bolts must be used.

The width of the gap in the drywall for RAM-KOL-50: from 66 mm to 71 mm.

The following are examples of covers are compatible with MOD-KOL-50:

- JUN-50 prismatic material: PMMA, length: 1.5m, UV resistant, glare rating UGR ≤ 19 possible
- POL-50 frosted, material: PC, lengths: 1m,2m,3m, UV resistant

The gaps between the edges of the mounting channel and the "core" of the fixture can be finished with a dedicated silicone cord.



span {font-weight:600;}

**Animation: Profile system MOD-KOL-50** 

span {font-weight:600;}

**Scheme: Profile system MOD-KOL-50** 



**TECHNICAL DRAWING** 





# **RELATED PROFILES**







RAM-KOL-50 Profile Ref: 18060



# **RELATED PRODUCTS**

### MARKETING MATERIALS



Foam 70467 Ref: 70467