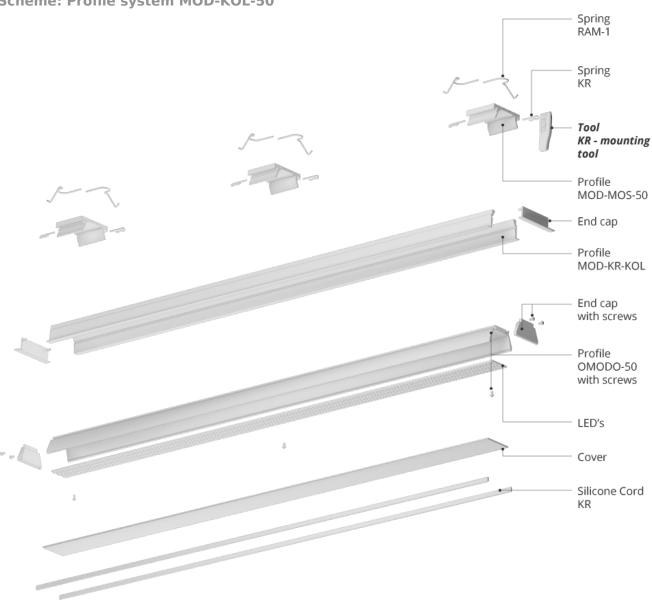

**Scheme: Profile system MOD-KOL-50** 

**TECHNICAL DRAWING** 

#### Additional information

MOD-KOL-50 fixtures are designed for 3 LED tapes (10mm wide) or 4 tapes (8mm wide) or a LED current module up to 24 mm wide.

The lighting fixture is designed so that the "core" of the lighting fixture (profile with LED tapes, power supply, wires and end caps) can be prepared in advance, in factory conditions. The only thing to be done at the installation site is to insert the prepared "core" (OMODO-50) into the pre-installed mounting channel (RAM-KOL-50).

Two locking bolts must be used for every 1m of lighting fixture. For lighting fixtures shorter than 1 m, at least 2 bolts must be used.

The width of the gap in the drywall for RAM-KOL-50: from 66 mm to 71 mm.

The gaps between the edges of the mounting channel and the "core" of the fixture can be finished with a dedicated silicone cord.

span {font-weight:600;}

**Animation: Profile system MOD-KOL-50** 

span {font-weight:600;}