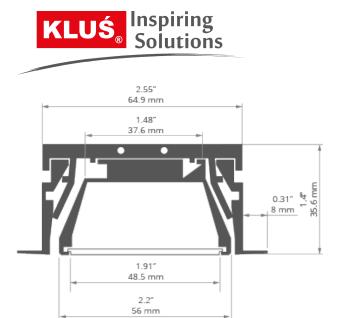

Two locking bolts must be used for every 1m of lighting fixture. For lighting fixtures shorter than 1 m, at least 2 bolts must be used.

The width of the gap in the drywall for RAM-KOL-50: from 66 mm to 71 mm.

#### Additional information

MOD-KOL-50 fixtures are designed for 3 LED tapes (10mm wide) or 4 tapes (8mm wide) or a LED current module up to 24 mm wide.

The lighting fixture is designed so that the "core" of the lighting fixture (profile with LED tapes, power supply, wires and end caps) can be prepared in advance, in factory conditions. The only thing to be done at the installation site is to insert the prepared "core" (OMODO-50) into the pre-installed mounting channel (RAM-KOL-50).