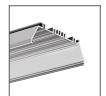

# **Scheme: Profile system MOD-KOZE-100**

| Application           | main lighting                |
|-----------------------|------------------------------|
| Specific features     | compartment for power supply |
| Specific features     | to cover with plaster        |
| Specific features     | high light output            |
| Material              | Aluminium                    |
| place of installation | indoor installation          |

| Mounting method            | recess mount |
|----------------------------|--------------|
| Number of LED strips       | > 4          |
| the possibility of bending | no           |

# **TECHNICAL DRAWING**