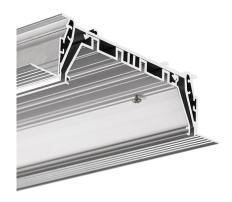

#### PRODUCT DESCRIPTION

The information contained in the description applies to the MOD-KOZE-100 (a set of <u>RAM-KOZE-100</u>, <u>OMODO-100</u> profiles).

- Wall-to-wall mounting possible
- Openwork structure of the Mounting track
- Adjustable elements of the mounting track
- Mounting to drywall boards
- Slightly visible aluminum components
- Easy maintenance
- Glare rating UGR <19 possible
- High lumen output

#### **Additional information**

- MOD-KOZE-100 fixtures are designed for 7 LED strips (10 mm wide), 8 strips (8 mm wide) or a LED current module up to 24 mm wide
- the lighting fixture is designed so that the "core" of the lighting fixture (profile with LED tapes, power supply, wires and end caps) can be prepared in advance, in factory conditions
- the only thing to be done at the installation site is to insert the prepared "core" (OMODO-100) into the preinstalled mounting channel (RAM-KOZE-100)
- the width of the gap in the drywall for (RAM-KOZE-100): from 108 mm to 113 mm
- two locking bolts must be used for every 1m of lighting fixture. For lighting fixtures shorter than 1m, at least 2m
- the gaps between the edges of the mounting channel and the "core" of the fixture can be finished with a dedicated silicone cord