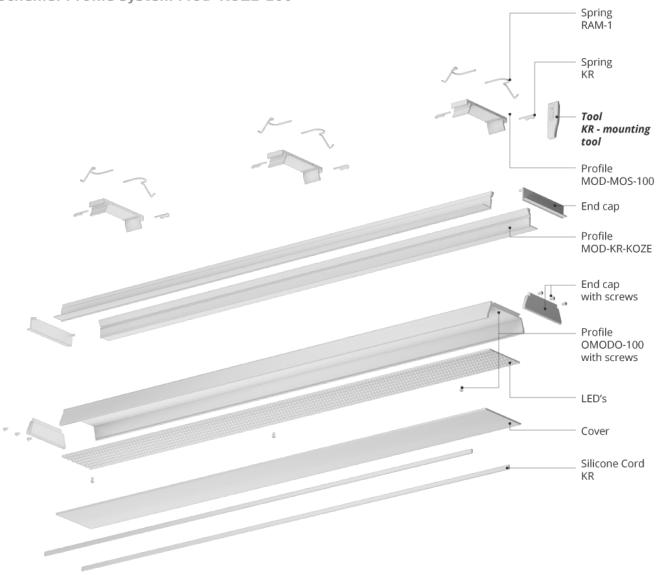

#### **Additional information**

- MOD-KOZE-100 fixtures are designed for 7 LED strips (10 mm wide), 8 strips (8 mm wide) or a LED current module up to 24 mm wide
- the lighting fixture is designed so that the "core" of the lighting fixture (profile with LED tapes, power supply, wires and end caps) can be prepared in advance, in factory conditions
- the only thing to be done at the installation site is to insert the prepared "core" (OMODO-100) into the preinstalled mounting channel (RAM-KOZE-100)
- the width of the gap in the drywall for (RAM-KOZE-100): from 108 mm to 113 mm
- two locking bolts must be used for every 1m of lighting fixture. For lighting fixtures shorter than 1m, at least 2m
- the gaps between the edges of the mounting channel and the "core" of the fixture can be finished with a dedicated silicone cord

### **Animation: Profile system MOD-KOZE-100**

span {font-weight:600;}

# **Scheme: Profile system MOD-KOZE-100**

| Application           | main lighting                |
|-----------------------|------------------------------|
| Specific features     | compartment for power supply |
| Specific features     | to cover with plaster        |
| Specific features     | high light output            |
| Material              | Aluminium                    |
| place of installation | indoor installation          |