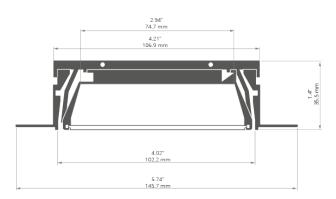

- POL-100 frosted material: PC, lengths: 1 m, 2 m, 3 m, UV resistant

### **Animation: Profile system MOD-KOZE-100**

span {font-weight:600;}

# **Scheme: Profile system MOD-KOZE-100**



| Application           | main lighting                |
|-----------------------|------------------------------|
| Specific features     | compartment for power supply |
| Specific features     | to cover with plaster        |
| Specific features     | high light output            |
| Material              | Aluminium                    |
| place of installation | indoor installation          |



| Mounting method            | recess mount |
|----------------------------|--------------|
| Number of LED strips       | > 4          |
| the possibility of bending | no           |

# **TECHNICAL DRAWING**





# **RELATED PROFILES**







OMODO-100 Profile Ref: 18058



# **RELATED PRODUCTS**

### MARKETING MATERIALS



Foam 70428 Ref: 70428