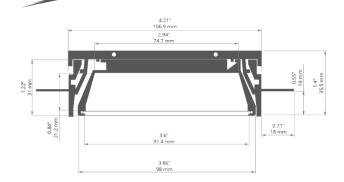

Mounting in 12.5 mm thick drywall boards.

Two locking bolts must be used for every 1 m of lighting fixture. For lighting fixtures shorter than 1 m, at least 2 bolts must be used.

The width of the gap in the drywall for RAM-TEK-100: from 108 mm to 113 mm.

### Scheme: Profile system MOD-TEK-100

**TECHNICAL DRAWING** 

Specification sheet - Profile system MOD-TEK-100 ref. number 18061 (RAM-TEK-100) + 18058 (OMODO-100)