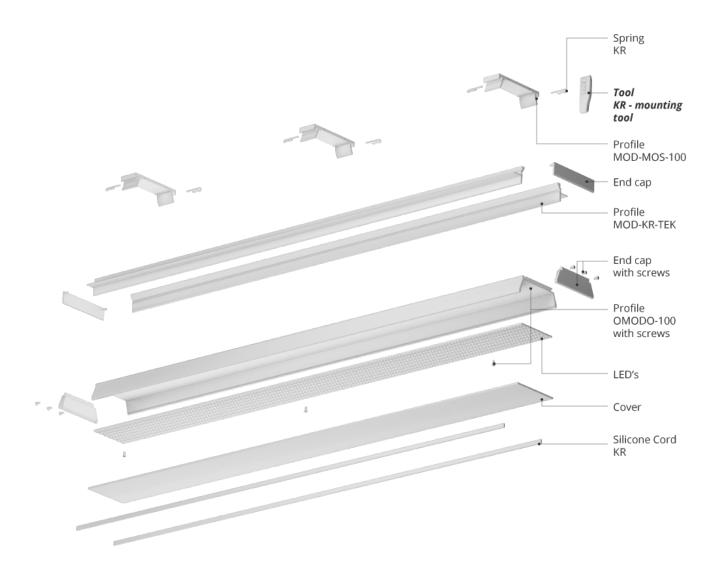

### Additional information

MOD-TEK-100 fixtures are designed for 7 LED tapes (10mm wide) or 8 tapes (8mm wide) or two current modules up to 24mm wide.

The lighting fixture is designed so that the "core" of the lighting fixture (profile with LED tapes, power supply, wires and end caps) can be prepared in advance, in factory conditions. The only thing to be done at the installation site is to insert the prepared "core" (OMODO-100) into the pre-installed mounting channel (RAM-TEK-100).

Fill empty fields

The following are examples of covers are compatible with MOD-TEK-100:

- JUN-100 prismatic material: PMMA, length: 1.5 m, UV resistant, glare rating UGR  $\leq$  19 possible,

- POL-100 frosted, material: PC, lengths: 1 m, 2 m, 3 m, UV resistant.

The gaps between the edges of the mounting channel and the "core" of the fixture can be finished with a dedicated silicone cord.

Specification sheet - Profile system MOD-TEK-100 ref. number 18061 (RAM-TEK-100) + 18058 (OMODO-100)