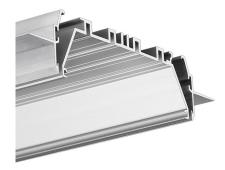

### Additional information

MOD-TEK-100 fixtures are designed for 7 LED tapes (10mm wide) or 8 tapes (8mm wide) or two current modules up to 24mm wide.

The lighting fixture is designed so that the "core" of the lighting fixture (profile with LED tapes, power supply, wires and end caps) can be prepared in advance, in factory conditions. The only thing to be done at the installation site is to insert the prepared "core" (OMODO-100) into the pre-installed mounting channel (RAM-TEK-100).

Mounting in 12.5 mm thick drywall boards.

Two locking bolts must be used for every 1 m of lighting fixture. For lighting fixtures shorter than 1 m, at least 2 bolts must be used.

The width of the gap in the drywall for RAM-TEK-100: from 108 mm to 113 mm.

The gaps between the edges of the mounting channel and the "core" of the fixture can be finished with a dedicated silicone cord.

Specification sheet - Profile system MOD-TEK-100 ref. number 18061 (RAM-TEK-100) + 18058 (OMODO-100)