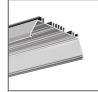

### Mounting

- in drywall, using a dedicated mounting track and screws,
- can be easily connected into runs,
- the cover is cut to the length of the profile.

### Additional information

MOD-TEK-100 fixtures are designed for 7 LED tapes (10mm wide) or 8 tapes (8mm wide) or two current modules up to 24mm wide.

The lighting fixture is designed so that the "core" of the lighting fixture (profile with LED tapes, power supply, wires and end caps) can be prepared in advance, in factory conditions. The only thing to be done at the installation site is to insert the prepared "core" (OMODO-100) into the pre-installed mounting channel (RAM-TEK-100).

Mounting in 12.5 mm thick drywall boards.

Two locking bolts must be used for every 1 m of lighting fixture. For lighting fixtures shorter than 1 m, at least 2 bolts must be used.

The width of the gap in the drywall for RAM-TEK-100: from 108 mm to 113 mm.

The gaps between the edges of the mounting channel and the "core" of the fixture can be finished with a dedicated silicone cord.

Specification sheet - Profile system MOD-TEK-100 ref. number 18061 (RAM-TEK-100) + 18058 (OMODO-100)