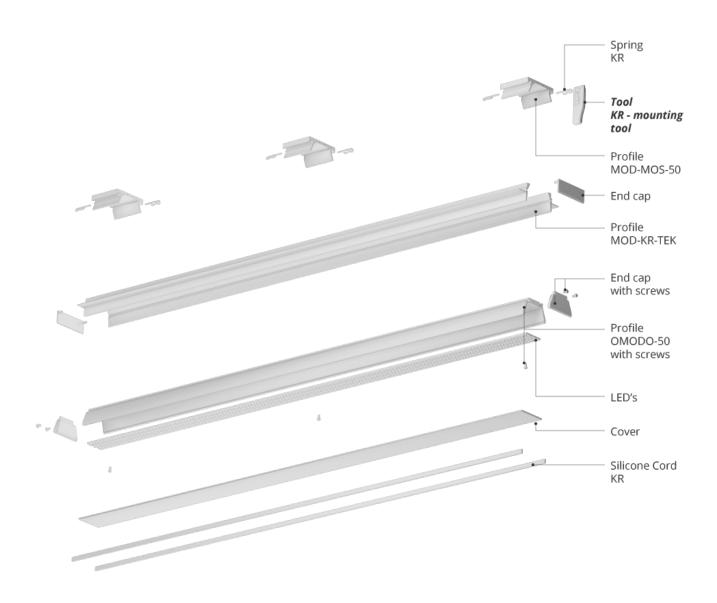

### Additional information

MOD-TEK-50 fixtures are designed for 3 LED tapes (10 mm wide) or 4 tapes (8 mm wide) or a LED current module up to 24 mm wide.

The lighting fixture is designed so that the "core" of the lighting fixture (profile with LED tapes, power supply, wires and end caps) can be prepared in advance, in factory conditions. The only thing to be done at the installation site is to insert the prepared "core" (OMODO-50) into the pre-installed mounting channel (RAM-TEK-50).

The gaps between the edges of the mounting channel and the "core" of the fixture can be finished with a dedicated silicone cord.

**Animation: Profile system MOD-TEK-50** 

span {font-weight:600;}
span {font-weight:600;}