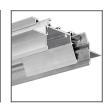

### Additional information

MOD-TEK-50 fixtures are designed for 3 LED tapes (10 mm wide) or 4 tapes (8 mm wide) or a LED current module up to 24 mm wide.

The lighting fixture is designed so that the "core" of the lighting fixture (profile with LED tapes, power supply, wires and end caps) can be prepared in advance, in factory conditions. The only thing to be done at the installation site is to insert the prepared "core" (OMODO-50) into the pre-installed mounting channel (RAM-TEK-50).

Mounting in 12.5 mm thick drywall boards.

Two locking bolts must be used for every 1 m of lighting fixture. For lighting fixtures shorter than 1m, at least 2 bolts must be used.

The width of the gap in the drywall for RAM-TEK-50: from 66 mm to 71 mm

The gaps between the edges of the mounting channel and the "core" of the fixture can be finished with a dedicated silicone cord.

**Animation: Profile system MOD-TEK-50** 

span {font-weight:600;}
span {font-weight:600;}