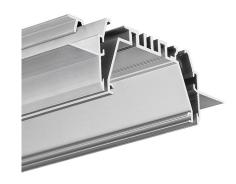

### Additional information

MOD-TEK-50 fixtures are designed for 3 LED tapes (10 mm wide) or 4 tapes (8 mm wide) or a LED current module up to 24 mm wide.

The lighting fixture is designed so that the "core" of the lighting fixture (profile with LED tapes, power supply, wires and end caps) can be prepared in advance, in factory conditions. The only thing to be done at the installation site is to insert the prepared "core" (OMODO-50) into the pre-installed mounting channel (RAM-TEK-50).

Mounting in 12.5 mm thick drywall boards.

Two locking bolts must be used for every 1 m of lighting fixture. For lighting fixtures shorter than 1m, at least 2 bolts must be used.

The width of the gap in the drywall for RAM-TEK-50: from 66 mm to 71 mm

The gaps between the edges of the mounting channel and the "core" of the fixture can be finished with a dedicated silicone cord.

**Animation: Profile system MOD-TEK-50** 

span {font-weight:600;}
span {font-weight:600;}