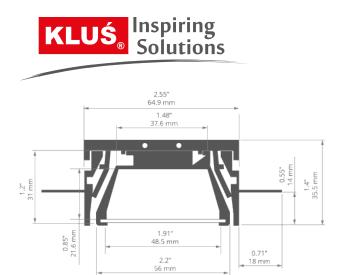

Mounting in 12.5 mm thick drywall boards.

Two locking bolts must be used for every 1 m of lighting fixture. For lighting fixtures shorter than 1m, at least 2 bolts must be used.

The width of the gap in the drywall for RAM-TEK-50: from 66 mm to 71 mm

**Scheme: Profile system MOD-TEK-50** 

**TECHNICAL DRAWING** 