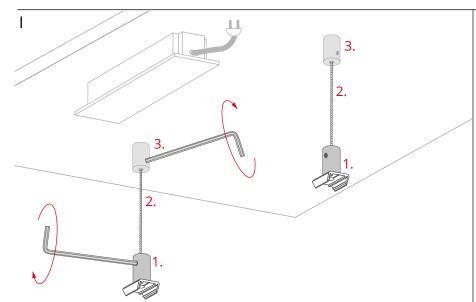

www.KlusDesign.eu 1

<sup>\*</sup>The full range of accessories and electronics is available at www.KlusDesign.eu

Mount the fasteners (1) on the wires (2) and on the wall fasteners (3).

It is recommended to use: