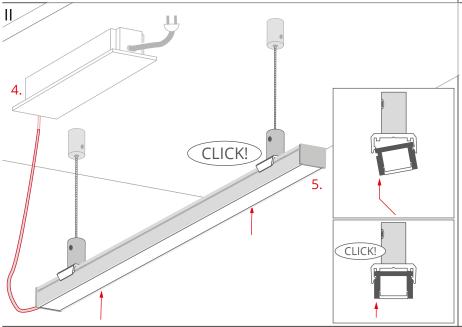

2 fasteners for 1 m of fixture 4 fasteners for 2 m of fixture 5 fasteners for 3 m of fixture

Connect the lighting fixture (5) to the 12 V / 24 V power supply (4) and snap it in the fasteners.

www.KlusDesign.eu 2