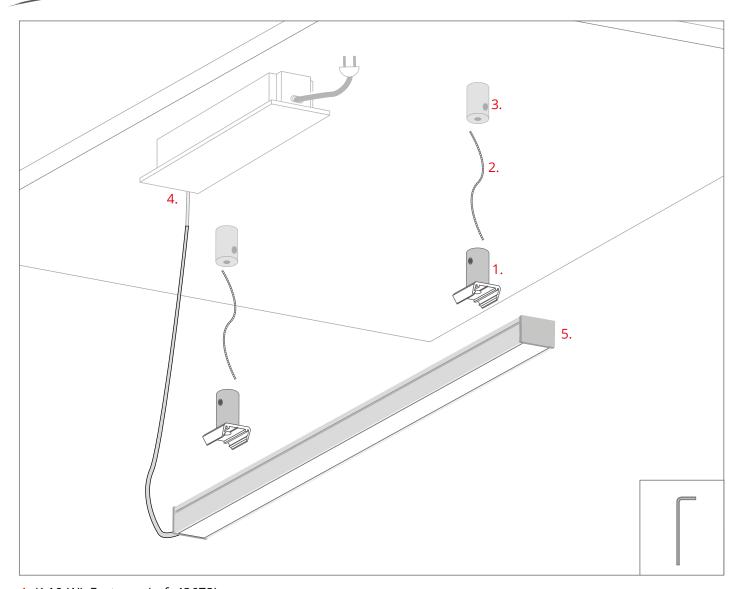

- 1. K-10-WL Fastener (ref. 42672)
- 2. Wire\*
- 3. Wall fastener\*
- 4. Power supply (12 V / 24 V)\*
- 5. Lighting fixture\*

NOTE! All LED tapes must be connected to a 12 V or 24 V power supply.

**IMPORTANT:** Not all possible mounting procedures are presented here. More mounting procedures and related accessories can be found at www.KlusDesign.eu. Drawings of extrusions and accessories in these instructions are simplified and only approximate the actual shapes.