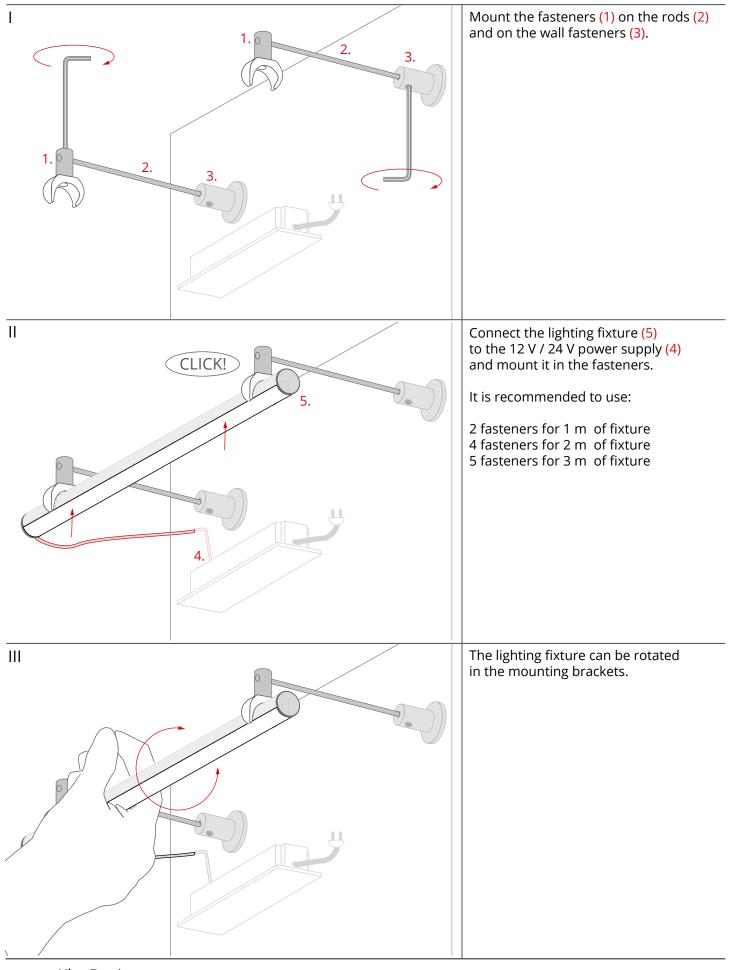

- 1. PLD-10-PP Fastener (ref. 42291)
- 2. Rod\*
- 3. Wall fastener\*
- 4. Power supply (12 V / 24 V)\*
- 5. Lighting fixture\*

**NOTE!** All LED tapes must be connected to a 12 V or 24 V power supply.

**IMPORTANT:** Not all possible mounting procedures are presented here. More mounting procedures and related accessories can be found at www.KlusDesign.eu. Drawings of extrusions and accessories in these instructions are simplified and only approximate the actual shapes.