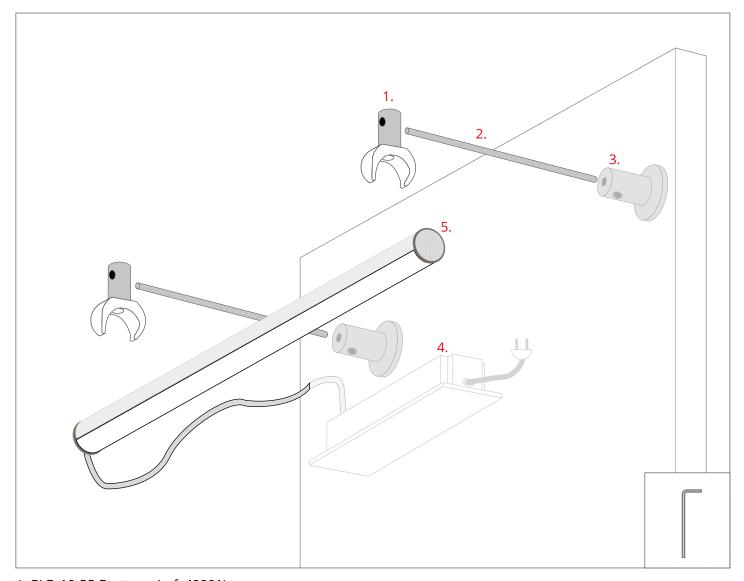

- 1. PLD-10-PP Fastener (ref. 42291)
- 2. Rod\*
- 3. Wall fastener\*
- 4. Power supply (12 V / 24 V)\*
- 5. Lighting fixture\*

**NOTE!** All LED tapes must be connected to a 12 V or 24 V power supply.

**IMPORTANT:** Not all possible mounting procedures are presented here. More mounting procedures and related accessories can be found at www.KlusDesign.eu. Drawings of extrusions and accessories in these instructions are simplified and only approximate the actual shapes.