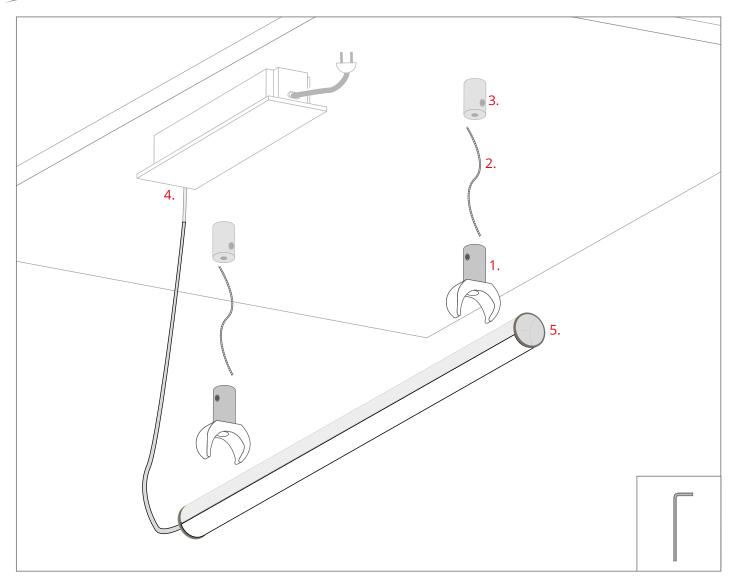

- 1. PLD-10-WL Fastener (ref. 42293)
- 2. Wire\*
- 3. Wall fastener\*
- 4. Power supply (12 V / 24 V)\*
- 5. Lighting fixture\*

NOTE! All LED tapes must be connected to a 12 V or 24 V power supply.

**IMPORTANT:** Not all possible mounting procedures are presented here. More mounting procedures and related accessories can be found at www.KlusDesign.eu. Drawings of extrusions and accessories in these instructions are simplified and only approximate the actual shapes.