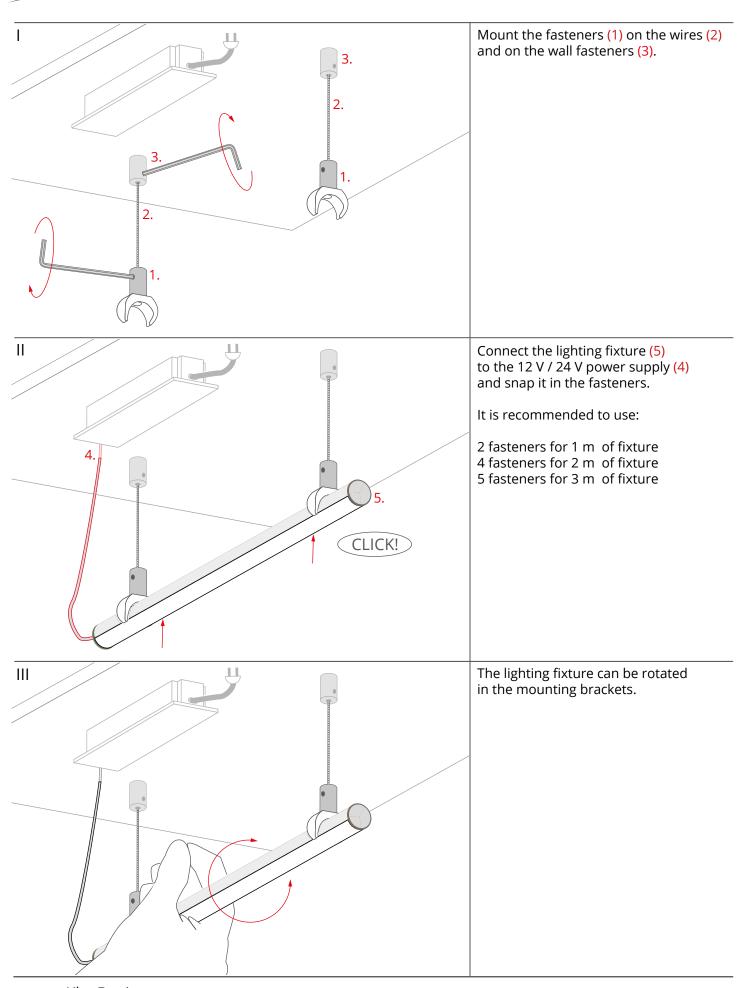

- 1. PLD-10-WL Fastener (ref. 42293)
- 2. Wire\*
- 3. Wall fastener\*
- 4. Power supply (12 V / 24 V)\*
- 5. Lighting fixture\*

NOTE! All LED tapes must be connected to a 12 V or 24 V power supply.

**IMPORTANT:** Not all possible mounting procedures are presented here. More mounting procedures and related accessories can be found at www.KlusDesign.eu. Drawings of extrusions and accessories in these instructions are simplified and only approximate the actual shapes.