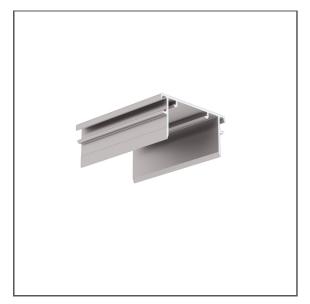

## Profile 3035-MOS Ref. A01779

Ref. arch C1779

- Mounting track
- Component of the mounting track
- Bridge connecting two edge profiles

# Profile 3035-MOS Ref. A01779

Ref. arch C1779

### **TECHNICAL SPECIFICATIONS**

| Material      | aluminum                                                                  |
|---------------|---------------------------------------------------------------------------|
| Color         | silver non anodized                                                       |
| Length        | 60 mm                                                                     |
| Width         | 44.6 mm                                                                   |
| Height        | 21.9 mm                                                                   |
| Building type | Commercial, Residential,<br>HoReCa object, Retail,<br>Entertainment/ Arts |
| Facility zone | industrial and technical                                                  |