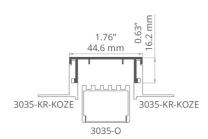

#### **TECHNICAL DRAWING**

1:2

### **TECHNICAL SPECIFICATIONS**

| Material      | aluminum                                                                  |
|---------------|---------------------------------------------------------------------------|
| Color         | silver non anodized                                                       |
| Length        | 60 mm                                                                     |
| Width         | 44.6 mm                                                                   |
| Height        | 21.9 mm                                                                   |
| Building type | Commercial, Residential,<br>HoReCa object, Retail,<br>Entertainment/ Arts |
| Facility zone | industrial and technical                                                  |