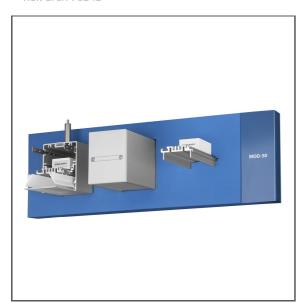

# Foam 70343 Ref. M90413E01EUUS

Ref. arch 70343

- Any configuration of presented new products
- Arrangement and presentation of numerous small elements of the KLUS system
- Enables quick updating of the display with minimal financial outlay

### **APPLICATION**

- presenting new profiles with accessories supporting the P230 display system (display panels with monitors)

- to the base board, fastened with Velcro