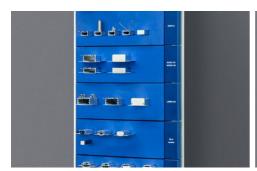

# Foam 70343 Ref. M90413E01EUUS

Ref. arch 70343

- Any configuration of presented new products
- Arrangement and presentation of numerous small elements of the KLUS system
- Enables quick updating of the display with minimal financial outlay

### **APPLICATION**

- presenting new profiles with accessories supporting the P230 display system (display panels with monitors)

- to the base board, fastened with Velcro

### **TECHNICAL SPECIFICATIONS**

| Color  | blue   |
|--------|--------|
| Height | 126 mm |
| Width  | 394 mm |

| Depth  | 130 mm  |
|--------|---------|
| Weight | 0.63 kg |