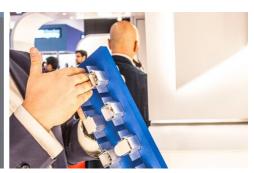

### **APPLICATION**

- presenting new profiles with accessories supporting the P230 display system (display panels with monitors)

- to the base board, fastened with Velcro