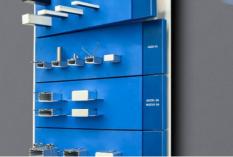

# Foam 70343 Ref. M90413E01EUUS

Ref. arch 70343

- Any configuration of presented new products
- Arrangement and presentation of numerous small elements of the KLUS system
- Enables quick updating of the display with minimal financial outlay

### **APPLICATION**

- presenting new profiles with accessories supporting the P230 display system (display panels with monitors)

- to the base board, fastened with Velcro

### **TECHNICAL SPECIFICATIONS**

| Color  | blue   |
|--------|--------|
| Height | 126 mm |
| Width  | 394 mm |

| Depth  | 130 mm  |
|--------|---------|
| Weight | 0.63 kg |