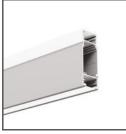

### **TECHNICAL DRAWING**

1:3

## **TECHNICAL SPECIFICATIONS**

| Material              | aluminum                                           | Length  | Ref                              |
|-----------------------|----------------------------------------------------|---------|----------------------------------|
| Color                 | silver anodized                                    | 1000 mm | <b>A07454A_1</b><br>B7454ANODA_1 |
| Profile cross-section | rectangular                                        |         |                                  |
| Width                 | 10.8 mm                                            | 2005 mm | <b>A07454A_2</b><br>B7454ANODA_2 |
| Height                | 146 mm                                             |         | A07454A 3                        |
| Building type         | Residential, HoReCa object,<br>Entertainment/ Arts | 3010 mm | B7454ANODA_3                     |
|                       |                                                    |         |                                  |
| Facility zone         | wall lighting                                      |         |                                  |