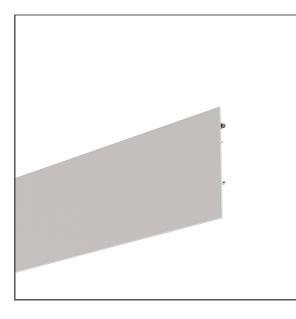

KLUŚ Inspiring Solutions



### **TECHNICAL DRAWING**

1:3



## **TECHNICAL SPECIFICATIONS**

| Material              | aluminum                                           | Length  | Ref                              |
|-----------------------|----------------------------------------------------|---------|----------------------------------|
| Color                 | silver anodized                                    | 1000 mm | <b>A07454A_1</b><br>B7454ANODA_1 |
| Profile cross-section | rectangular                                        |         |                                  |
| Width                 | 10.8 mm                                            | 2005 mm | <b>A07454A_2</b><br>B7454ANODA_2 |
| Height                | 146 mm                                             |         | A07454A 3