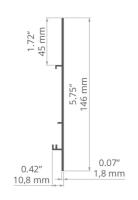

## **TECHNICAL SPECIFICATIONS**

| Material              | aluminum                                           | Length  | Ref                              |
|-----------------------|----------------------------------------------------|---------|----------------------------------|
| Color                 | silver anodized                                    | 1000 mm | <b>A07454A_1</b><br>B7454ANODA_1 |
| Profile cross-section | rectangular                                        |         |                                  |
| Width                 | 10.8 mm                                            | 2005 mm | <b>A07454A_2</b><br>B7454ANODA_2 |
| Height                | 146 mm                                             |         | A07454A 3                        |
| Building type         | Residential, HoReCa object,<br>Entertainment/ Arts | 3010 mm | B7454ANODA_3                     |
|                       |                                                    |         |                                  |
| Facility zone         | wall lighting                                      |         |                                  |