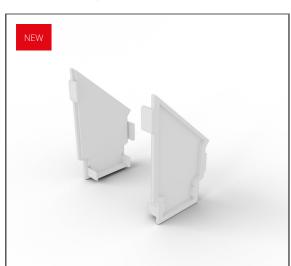

# End cap set DIPOKET Ref. C24461C02, C24461C10

Ref. arch 24461, 24462

#### **ADDITIONAL INFORMATION**

- the kit includes 2 end caps (left and right)

## **TECHNICAL SPECIFICATIONS**

| Material P | PP    |
|------------|-------|
| Height 6   | 60 mm |
| Width 4    | 44 mm |

| Color | Ref                |
|-------|--------------------|
| gray  | C24461C02<br>24461 |
| white | C24461C10<br>24462 |