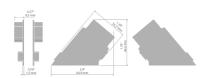

#### **TECHNICAL DRAWING**

## **TECHNICAL SPECIFICATIONS**

| Material P | PP    |
|------------|-------|
| Height 6   | 60 mm |
| Width 4    | 44 mm |

| Color | Ref                |
|-------|--------------------|
| gray  | C24461C02<br>24461 |
| white | C24461C10<br>24462 |