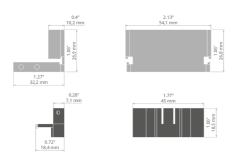

#### **TECHNICAL DRAWING**

### **TECHNICAL SPECIFICATIONS**

| Material | stainless steel | Shape | rectangular |
|----------|-----------------|-------|-------------|
| Color    | gray            |       |             |