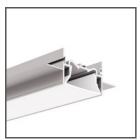

# End cap FOLED-50 Ref. c28238N00

Ref. arch 42676



#### **TECHNICAL DRAWING**



### **TECHNICAL SPECIFICATIONS**

| Material | stainless steel | Shape | rectangular |
|----------|-----------------|-------|-------------|
| Color    | gray            |       |             |

# SAMPLE PROJECTS



Fastening for stretch film at the end of the profile

#### APPLICATION

- aesthetic finish and protection of the interior of the lighting fixture

## MOUNTING

- to the profile, with a small lock and pressure screws (included)

# ADDITIONAL INFORMATION

- end-cap composed of two elements



# End cap FOLED-50 Ref. C28238N00

Ref. arch 42676

#### **RELATED PROFILES > STRETCH CEILINGS**



FOLED-50 A03632 Ref. arch C3632