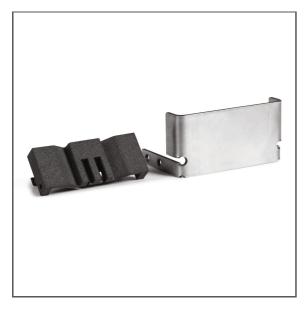

# End cap FOLED-50 Ref. c28238N00

Ref. arch 42676

# ADDITIONAL INFORMATION

- end-cap composed of two elements