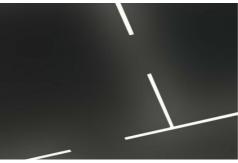

## End cap FOLED Ref. C28226N00

Ref. arch 42652





■ Fastening for stretch film at the end of the profile

### **APPLICATION**

- aesthetic finish and protection of the interior of the lighting fixture

#### **MOUNTING**

- to the profile, with a small lock and pressure screws (included)

#### **ADDITIONAL INFORMATION**

- end-cap composed of two elements

#### **TECHNICAL DRAWING**



## **TECHNICAL SPECIFICATIONS**

| Material | stainless steel |
|----------|-----------------|
| Color    | steel           |
| Shape    | rectangular     |

| Height | 27 mm |
|--------|-------|
| Width  | 32 mm |
|        |       |

## **SAMPLE PROJECTS**







# End cap FOLED Ref. C28226N00

Ref. arch 42652

#### **RELATED PROFILES > STRETCH CEILINGS**



FOLED A08332V1 Ref. arch B8332V1