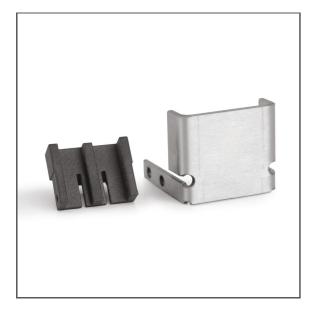

#### **ADDITIONAL INFORMATION**

- end-cap composed of two elements

## **TECHNICAL SPECIFICATIONS**

| Material | stainless steel |
|----------|-----------------|
| Color    | steel           |
| Shape    | rectangular     |

| Height | 27 mm |
|--------|-------|
| Width  | 32 mm |
|        |       |

# End cap FOLED Ref. C28226N00

Ref. arch 42652