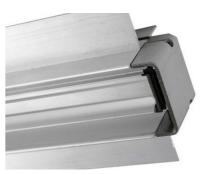

## End cap FOLED Ref. C28226N00

Ref. arch 42652

■ Fastening for stretch film at the end of the profile

### **APPLICATION**

- aesthetic finish and protection of the interior of the lighting fixture

#### **MOUNTING**

- to the profile, with a small lock and pressure screws (included)

#### **ADDITIONAL INFORMATION**

- end-cap composed of two elements

## **TECHNICAL SPECIFICATIONS**

| Material | stainless steel |
|----------|-----------------|
| Color    | steel           |
| Shape    | rectangular     |

| Height | 27 mm |
|--------|-------|
| Width  | 32 mm |
|        |       |

# End cap FOLED Ref. C28226N00

Ref. arch 42652