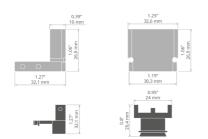

#### **TECHNICAL DRAWING**

## **TECHNICAL SPECIFICATIONS**

| Material | stainless steel |
|----------|-----------------|
| Color    | steel           |
| Shape    | rectangular     |

| Height | 27 mm |
|--------|-------|
| Width  | 32 mm |
|        |       |