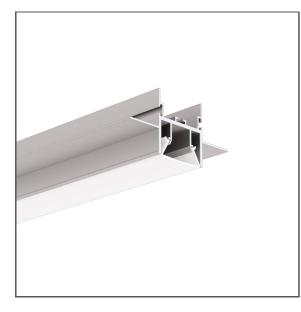

Profile FOLED Ref. A08332V1

Ref. arch B8332V1

# 

- Installation of lighting and stretch films in suspension
- Mounting to 12,5 mm 0.49" drywall
- Non visible aluminum elements
- Line of light flush with the surface

### APPLICATION

- lighting recessed in surfaces made of stretch film and in drywall

#### MOUNTING

- suspended or in drywall, using a dedicated mounting track, dedicated accessories and
- screws
  can be easily connected into runs and systems