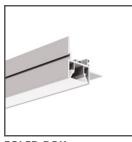

o the length of the profile | yes                                                                              |  |
| Can be easily connected into runs             | yes                                                                              |  |
| Wire out back of extrusion                    | yes                                                                              |  |

| Length  | Ref                        |  |
|---------|----------------------------|--|
| 1000 mm | A08332V1N_1<br>B8332V1NA_1 |  |
| 2005 mm | A08332V1N_2<br>B8332V1NA_2 |  |
| 3010 mm | A08332V1N_3<br>B8332V1NA_3 |  |



Profile FOLED Ref. A08332V1 Ref. arch B8332V1



# SAMPLE PROJECTS



# **RELATED PROFILES > MOUNTING TRACKS**



FOLHAK A08338 Ref. arch B8338

# **RELATED PROFILES > STRETCH CEILINGS**



FOLED-BOK A08334V1 Ref. arch B8334V1



A08333V1 Ref. arch B8333V1

#### **RELATED ACCESSORIES > RELATED COVERS**

| NAME      | MATER | RIAL MATERIAL TR | ANSMITTANCECOLOR | REF.             |
|-----------|-------|------------------|------------------|------------------|
| FOLED ——— | 4     | 78 %             | ☐ frosted        | 17077V1          |
|           | PMMA  | 39 %             | black            | B17045C<br>17045 |

# Profile FOLED

Ref. A08332V1

Ref. arch B8332V1

# **RELATED ACCESSORIES > RELATED END CAPS**



| NAME    | MATERIAL        | COLOR | REF.               |
|---------|-----------------|-------|--------------------|
| FOLED-W | РММА            | white | C24277C10<br>24277 |
|         |                 | black | C28013C07<br>24285 |
| FOLED   | stainless steel | s