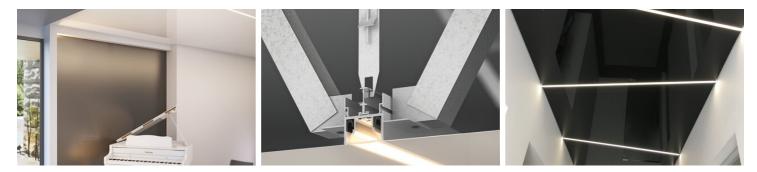

| office, lobby / foyer, conference<br>room, communication routes<br>and corridors |  |
| The cover is cut to the length of the profile | yes                                                                              |  |
| Can be easily connected into runs             | yes                                                                              |  |
| Wire out back of extrusion                    | yes                                                                              |  |

| Length  | Ref                        |  |
|---------|----------------------------|--|
| 1000 mm | A08332V1N_1<br>B8332V1NA_1 |  |
| 2005 mm | A08332V1N_2<br>B8332V1NA_2 |  |
| 3010 mm | A08332V1N_3<br>B8332V1NA_3 |  |



Profile FOLED Ref. A08332V1 Ref. arch B8332V1



# SAMPLE PROJECTS



# **RELATED PROFILES > MOUNTING TRACKS**



FOLHAK A08338 Ref. arch B8338

# **RELATED PROFILES > STRETCH CEILINGS**



FOLED-BOK A08334V1 Ref. arch B8334V1



A08333V1 Ref. arch B8333V1

#### **RELATED ACCESSORIES > RELATED COVERS**

| NAME      | MATER | RIAL MATERIAL TR | ANSMITTANCECOLOR | REF.             |
|-----------|-------|------------------|------------------|------------------|
| FOLED ——— | 4     | 78 %             | ☐ frosted        | 17077V1          |
|           | PMMA  | 39 %             | black            | B17045C<br>17045 |

# Profile FOLED

Ref. A08332V1

Ref. arch B8332V1

# **RELATED ACCESSORIES > RELATED END CAPS**



| NAME    | MATERIAL        | COLOR | REF.               |
|---------|-----------------|-------|--------------------|
| FOLED-W | РММА            |