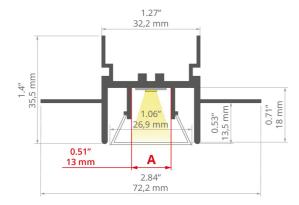

### **TECHNICAL SPECIFICATIONS**

| Material                                      | aluminum                                                                         |  |
|-----------------------------------------------|----------------------------------------------------------------------------------|--|
| Color                                         | silver non anodized                                                              |  |
| Possible fixture IP                           | 20                                                                               |  |
| Possible fixture shapes                       | polygonal                                                                        |  |
| Profile cross-section                         | rectangular                                                                      |  |
| Width                                         | 72.2 mm                                                                          |  |
| Height                                        | 35.5 mm                                                                          |  |
| LED gluing width A                            | 13 mm                                                                            |  |
| Number of LED strips A (8 mm wide)            | 1                                                                                |  |
| Possibility of obtaining a line of light      | yes                                                                              |  |
| Building type                                 | Commercial, Retail,<br>Entertainment/ Arts, HoReCa<br>object                     |  |
| Facility zone                                 | office, lobby / foyer, conference<br>room, communication routes<br>and corridors |  |
| The cover is cut to the length of the profile | yes                                                                              |  |
| Can be easily connected into runs             | yes                                                                              |  |
| Wire out back of extrusion                    | yes                                                                              |  |