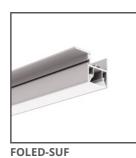

Profile FOLED Ref. A08332V1 Ref. arch B8332V1

# Profile FOLED

Ref. A08332V1

Ref. arch B8332V1

### **TECHNICAL SPECIFICATIONS**

| Material                                      | aluminum                                                                         |  |
|-----------------------------------------------|----------------------------------------------------------------------------------|--|
| Color                                         | silver non anodized                                                              |  |
| Possible fixture IP                           | 20                                                                               |  |
| Possible fixture shapes                       | polygonal                                                                        |  |
| Profile cross-section                         | rectangular                                                                      |  |
| Width                                         | 72.2 mm                                                                          |  |
| Height                                        | 35.5 mm                                                                          |  |
| LED gluing width A                            | 13 mm                                                                            |  |
| Number of LED strips A (8 mm wide)            | 1                                                                                |  |
| Possibility of obtaining a line of light      | yes                                                                              |  |
| Building type                                 | Commercial, Retail,<br>Entertainment/ Arts, HoReCa<br>object                     |  |
| Facility zone                                 | office, lobby / foyer, conference<br>room, communication routes<br>and corridors |  |
| The cover is cut to the length of the profile | yes                                                                              |  |
| Can be easily connected into runs             | yes                                                                              |  |
| Wire out back of extrusion                    | yes                                                                              |  |