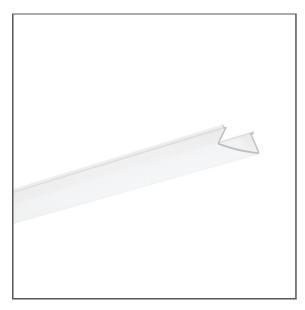

## Cover FOLED Ref. B17045S, B17045C

Ref. arch 17047, 17045

# Cover FOLED Ref. B17045S, B17045C

Ref. arch 17047, 17045