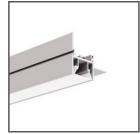

## Cover FOLED Ref. B17045S, B17045C

Ref. arch 17047, 17045

#### **TECHNICAL DRAWING**