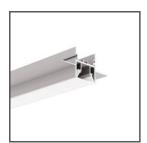

|
| UV resistance                            | yes                            |

| Color          | Length  | Light<br>transmission | Ref                  |
|----------------|---------|-----------------------|----------------------|
| ☐ frosted      | 1000 mm | 78 %                  | B17045S_1<br>17047_1 |
|                | 2005 mm |                       | B17045S_2<br>17047_2 |
|                | 3010 mm |                       | B17045S_3<br>17047_3 |
| <b>■</b> black | 1000 mm |                       | B17045C_1<br>17045_1 |
|                | 2005 mm | 39 %                  | B17045C_2<br>17045_2 |
|                | 3010 mm |                       | B17045C_3<br>17045_3 |

# Cover FOLED Ref. B17045S, B17045C

Ref. arch 17047, 17045

#### **RELATED PROFILES > STRETCH CEILINGS**



FOLED A08332V1 Ref. arch B8332V1



FOLED-BOK A08334V1 Ref. arch B8334V1



FOLED-SUF A08333V1 Ref. arch B8333V1

**KLUŚ** Inspiring Solutions