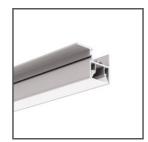

# Cover FOLED Ref. B17045S, B17045C

Ref. arch 17047, 17045

#### **TECHNICAL DRAWING**