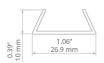

#### **TECHNICAL DRAWING**

#### **TECHNICAL SPECIFICATIONS**

| Material                                 | PMMA                           |
|------------------------------------------|--------------------------------|
| Shape                                    | flat (embedded in the fixture) |
| Maximum length on request                | 6000 mm                        |
| Width                                    | 26.9 mm                        |
| Possibility of obtaining a line of light | yes                            |
| UV resistance                            | yes                            |