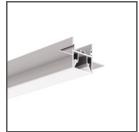

# Profile FOLHAK Ref. A08338

Ref. arch B8338

- Mounting track
- Installation of lighting and stretch films in suspension

### **APPLICATION**

- makes suspending the FOLED profile easy

#### MOUNTING

- suspended, using dedicated accessories