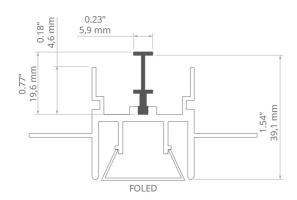

## **TECHNICAL DRAWING**

## **TECHNICAL SPECIFICATIONS**

| Material      | aluminum                                                     | Length  | Ref                    |
|---------------|--------------------------------------------------------------|---------|------------------------|
| Color         | silver non anodized                                          | 1000 mm | A08338N_1<br>B8338NA_1 |
| Width         | 5.9 mm                                                       | 2005 mm |                        |
| Height        | 19.6 mm                                                      |         | A08338N_2<br>B8338NA_2 |
| Building type | Residential, Retail,<br>Entertainment/ Arts,<br>Commercial   |         |                        |
| Facility zone | communication routes and corridors, industrial and technical |         |                        |