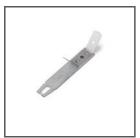

## RELATED ACCESSORIES > OTHER RELATED ACCESSORIES > MOUNTING BRACKETS

SPRING HANGER Z71000 Ref. arch 79106