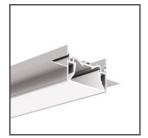

----------------------------|---------|------------------------|
| Color         | silver non anodized                                          | 1000 mm | A08338N_1<br>B8338NA_1 |
| Width         | 5.9 mm                                                       | 2005 mm |                        |
| Height        | 19.6 mm                                                      |         | A08338N_2<br>B8338NA_2 |
| Building type | Residential, Retail,<br>Entertainment/ Arts,<br>Commercial   |         |                        |
| Facility zone | communication routes and corridors, industrial and technical |         |                        |

# Profile FOLHAK Ref. A08338

Ref. arch B8338

# **SAMPLE PROJECTS**





## **RELATED PROFILES > STRETCH CEILINGS**



FOLED A08332V1 Ref. arch B8332V1



FOLED-50 A03632 Ref. arch C3632

## RELATED ACCESSORIES > OTHER RELATED ACCESSORIES > MOUNTING BRACKETS



SPRING HANGER Z71000 Ref. arch 79106