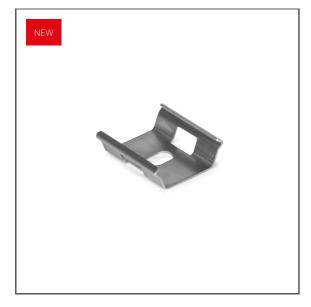

# Mounting bracket GIP-STN Ref. C24447N00

Ref. arch 24447

- High mechanical and weather resistance
- High lifting capacity
- Invisible mounting bracket

## **APPLICATION**

- for mounting LED lighting fixtures

## **MOUNTING**

- to the surface, using a properly selected screw
- to the lighting fixture, with hooks
  easy installation and deinstallation of lighting fixtures by snapping in and out