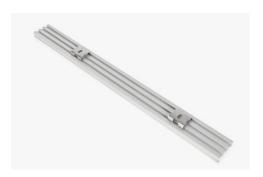

Ref. C24447N00

Ref. arch 24447









- High mechanical and weather resistance
- High lifting capacity
- Invisible mounting bracket

## **APPLICATION**

- for mounting LED lighting fixtures

## **MOUNTING**

- to the surface, using a properly selected screw
- to the lighting fixture, with hooks
  easy installation and deinstallation of lighting fixtures by snapping in and out

## **TECHNICAL DRAWING**



## **TECHNICAL SPECIFICATIONS**

| Material | stainless steel |
|----------|-----------------|
| Color    |                 |
| Length   | 20 mm           |
| Width    | 19 mm           |

| Height                  | 7 mm |
|-------------------------|------|
| Corrosion resistance    | yes  |
| UV radiation resistance | yes  |
| Lifting capacity        | 5 kg |

## **SAMPLE PROJECTS**



# Mounting bracket GIP-STN Ref. C24447N00

Ref. arch 24447



## **RELATED PROFILES > ARCHITECTURAL**



LIPOD A05554 Ref. arch B5554



GIZA A05556 Ref. arch B5556



GIZA-LL A00758 Ref. arch C0758