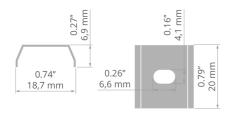

## **TECHNICAL DRAWING**

## **TECHNICAL SPECIFICATIONS**

| Material | stainless steel |
|----------|-----------------|
| Color    |                 |
| Length   | 20 mm           |
| Width    | 19 mm           |

| Height                  | 7 mm |
|-------------------------|------|
| Corrosion resistance    | yes  |
| UV radiation resistance | yes  |
| Lifting capacity        | 5 kg |