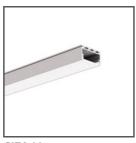

# Mounting bracket GIP-UV Ref. C24310C02, C24328C07

Ref. arch 24310, 24328





Aesthetic surface

### **APPLICATION**

- for mounting LED lighting fixtures

#### MOUNTING

- to the surface, using a properly selected screw
- to the lighting fixture, with hooks
- easy installation and deinstallation of lighting fixtures by snapping in and out

#### **TECHNICAL DRAWING**



## **TECHNICAL SPECIFICATIONS**

| Material         | ASA     |
|------------------|---------|
| Width            | 31 mm   |
| Height           | 6.65 mm |
| Lifting capacity | 4 kg    |

| Color | Ref                |
|-------|--------------------|
| gray  | C24310C02<br>24310 |
| hlack | C24328C07<br>24328 |

## **RELATED PROFILES > ARCHITECTURAL**



**GIZA** A05556 Ref. arch B5556



GIZA-LL A00758 Ref. arch C0758



LIPOD A05554 Ref. arch B5554