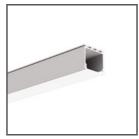

# Mounting bracket GIP-UV Ref. C24310C02, C24328C07

Ref. arch 24310, 24328





Aesthetic surface

### **APPLICATION**

- for mounting LED lighting fixtures

#### MOUNTING

- to the surface, using a properly selected screw
- to the lighting fixture, with hooks
- easy installation and deinstallation of lighting fixtures by snapping in and out

#### **TECHNICAL DRAWING**



## **TECHNICAL SPECIFICATIONS**

| Material         | ASA     |
|------------------|---------|
| Width            | 31 mm   |
| Height           | 6.65 mm |
| Lifting capacity | 4 kg    |

| Color | Ref                |
|-------|--------------------|
| gray  | C24310C02<br>24310 |
| hlack | C24328C07<br>24328 |

## **RELATED PROFILES > ARCHITECTURAL**



**GIZA** A05556 Ref. arch B5556



GIZA-LL A00758 Ref. arch C0758



LIPOD A05554 Ref. arch B5554