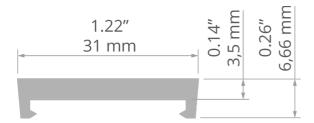

#### **TECHNICAL DRAWING**

## **TECHNICAL SPECIFICATIONS**

| Material         | ASA     |
|------------------|---------|
| Width            | 31 mm   |
| Height           | 6.65 mm |
| Lifting capacity | 4 kg    |

| Color | Ref                |
|-------|--------------------|
| gray  | C24310C02<br>24310 |
| hlack | C24328C07<br>24328 |