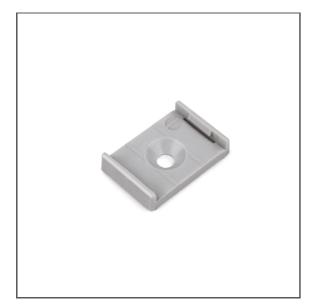

# Mounting bracket GIP-UV Ref. C24310C02, C24328C07

Ref. arch 24310, 24328

Aesthetic surface

#### MOUNTING

- to the surface, using a properly selected screw
- to the lighting fixture, with hooks
- easy installation and deinstallation of lighting fixtures by snapping in and out