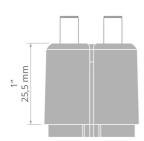

## **TECHNICAL DRAWING**

## TECHNICAL SPECIFICATIONS

| Material               | ABS, aluminum, stainless steel |
|------------------------|--------------------------------|
| Shape                  | round                          |
| Height                 | 30 mm                          |
| Width                  | 34.5 mm                        |
| Maximum current        | 7 A                            |
| Loss of voltage        | 0.05 V                         |
| Working temperature    | 60°C                           |
| Lifting capacity       | 10 kg                          |
| Conducting electricity | yes                            |