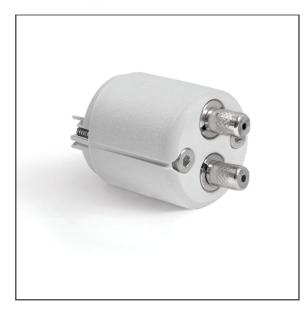

# Electricity conductive end cap JAZ-DUO-W Ref. C28225C02P

Ref. arch 42633

- Vertical suspension of the lighting fixture on wires
- Possibility to conduct two poles of current

## TECHNICAL SPECIFICATIONS

| Material               | ABS, aluminum, stainless steel |
|------------------------|--------------------------------|
| Shape                  | round                          |
| Height                 | 30 mm                          |
| Width                  | 34.5 mm                        |
| Maximum current        | 7 A                            |
| Loss of voltage        | 0.05 V                         |
| Working temperature    | 60°C                           |
| Lifting capacity       | 10 kg                          |
| Conducting electricity | yes                            |