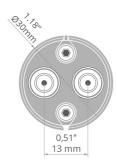

## **TECHNICAL DRAWING**

## TECHNICAL SPECIFICATIONS

| Material               | ABS, aluminum, stainless steel |
|------------------------|--------------------------------|
| Shape                  | round                          |
| Height                 | 30 mm                          |
| Width                  | 34.5 mm                        |
| Maximum current        | 7 A                            |
| Loss of voltage        | 0.05 V                         |
| Working temperature    | 60°C                           |
| Lifting capacity       | 10 kg                          |
| Conducting electricity | yes                            |