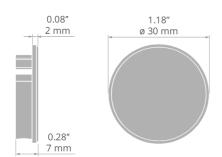

## **TECHNICAL DRAWING**

# **TECHNICAL SPECIFICATIONS**

| Material | aluminum |
|----------|----------|
| Color    | gray     |
| Shape    | round    |

| Height               | 30 mm |
|----------------------|-------|
| Width                | 30 mm |
| Corrosion resistance | yes   |