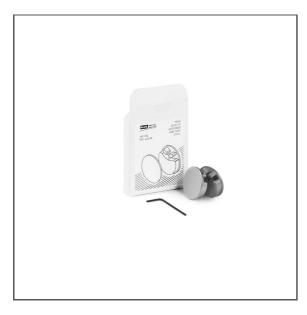

# End cap set JAZ-HQ Ref. C28219AS

Ref. arch 42627

- Set of two end caps with mounting accessories
- The highest quality of workmanship
- Solid attachment to the profile

#### MOUNTING

- to the profile, using a pressure screw and an Allen key (included)