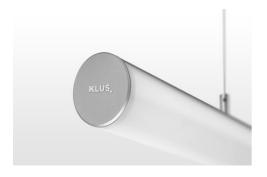

# End cap set JAZ-HQ Ref. C28219AS

Ref. arch 42627







- Set of two end caps with mounting accessories
- The highest quality of workmanship
- Solid attachment to the profile

## **APPLICATION**

- aesthetic finish and protection of the interior of the lighting fixture

#### MOUNTING

- to the profile, using a pressure screw and an Allen key (included)

## **TECHNICAL DRAWING**



# **TECHNICAL SPECIFICATIONS**

| Material | aluminum |
|----------|----------|
| Color    | gray     |
| Shape    | round    |

| Height               | 30 mm |
|----------------------|-------|
| Width                | 30 mm |
| Corrosion resistance | yes   |

# **SAMPLE PROJECTS**



# End cap set JAZ-HQ Ref. C28219AS

Ref. arch 42627

## **RELATED PROFILES > ARCHITECTURAL**



**JAZ** A08547 Ref. arch B8547