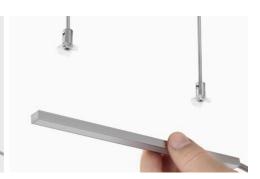

# Fastener K-10-WP Ref. C28236N00

Ref. arch 42671

- Lengthwise suspension on a rod
- Minimum dimensions

#### **APPLICATION**

- for suspending LED lighting fixtures

#### MOUNTING

- to the lighting fixture, using a mounting bracket
- to the rod with a pressure screw
- easy installation and deinstallation of lighting fixtures by snapping in and out