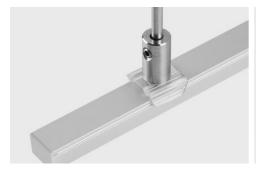

#### MOUNTING

- to the lighting fixture, using a mounting bracket
- to the rod with a pressure screw
- easy installation and deinstallation of lighting fixtures by snapping in and out