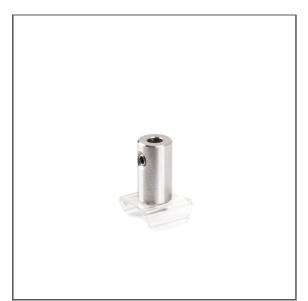

# Fastener K-10-WP Ref. C28236N00

Ref. arch 42671

- Lengthwise suspension on a rod
- Minimum dimensions

## Fastener K-10-WP Ref. C28236N00

Ref. arch 42671