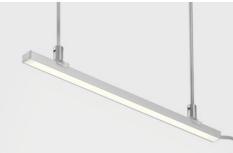

# Fastener K-10-WP Ref. C28236N00

Ref. arch 42671





- Lengthwise suspension on a rod
- Minimum dimensions

#### **APPLICATION**

- for suspending LED lighting fixtures

#### MOUNTING

- to the lighting fixture, using a mounting bracket
- to the rod with a pressure screw
- easy installation and deinstallation of lighting fixtures by snapping in and out

#### **TECHNICAL DRAWING**



#### **TECHNICAL SPECIFICATIONS**

| Material | stainless steel, PC |
|----------|---------------------|
| Color    | silver              |
| Width    | 11.9 mm             |

| Height           | 1.3 mm |
|------------------|--------|
| Lifting capacity | 9 kg   |

## Fastener K-10-WP Ref. C28236N00

Ref. arch 42671



### **SAMPLE PROJECTS**







#### **RELATED PROFILES > MINIMALISTIC**







PIKO-ZM A01168 Ref. arch C1168

#### RELATED ACCESSORIES > OTHER RELATED ACCESSORIES > WIRES AND RODS



ROD FI-3-ALU C28196A01, C28196A07 Ref. arch 42526, 42527, 42528, 42529