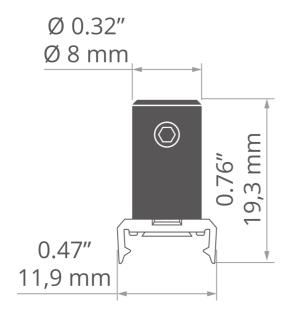

#### **TECHNICAL DRAWING**

#### **TECHNICAL SPECIFICATIONS**

| Material | stainless steel, PC |
|----------|---------------------|
| Color    | silver              |
| Width    | 11.9 mm             |

| Height           | 1.3 mm |
|------------------|--------|
| Lifting capacity | 9 kg   |