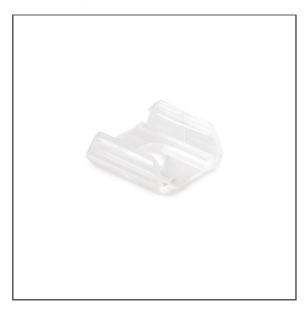

## Mounting bracket K-10 Ref. C24340C00

Ref. arch 24340

- Invisible mounting bracket
- Minimum dimensions

# Mounting bracket K-10 Ref. C24340C00

Ref. arch 24340