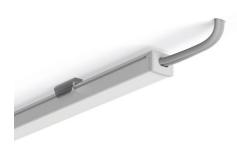

0







- Invisible mounting bracket
- Minimum dimensions

#### **APPLICATION**

- for mounting LED lighting fixtures

#### MOUNTING

- to the surface, using a properly selected screw
- to the lighting fixture, with hooks  $% \left\{ 1,2,...,N\right\}$
- use screws with a countersunk head and a diameter of no more than 3.5  $\mbox{\em mm}$
- easy installation and deinstallation of lighting fixtures by snapping in and out

#### **TECHNICAL DRAWING**



### **TECHNICAL SPECIFICATIONS**

| Material | PC                      |
|----------|-------------------------|
| Color    | transparent non colored |
| Width    | 11.9 mm                 |

| Height           | 5.3 mm |
|------------------|--------|
| Lifting capacity | 7.5 kg |

# Mounting bracket K-10 Ref. C24340C00

Ref. arch 24340









#### **RELATED PROFILES > MINIMALISTIC**







PIKO-ZM A01168 Ref. arch C1168