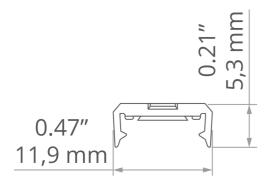

#### **TECHNICAL DRAWING**

### **TECHNICAL SPECIFICATIONS**

| Material | PC                      |
|----------|-------------------------|
| Color    | transparent non colored |
| Width    | 11.9 mm                 |

| Height           | 5.3 mm |
|------------------|--------|
| Lifting capacity | 7.5 kg |