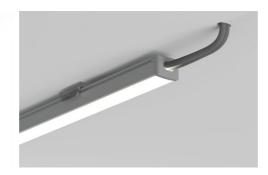

## Mounting bracket K-10 Ref. C24340C00

Ref. arch 24340

- Invisible mounting bracket
- Minimum dimensions

#### **APPLICATION**

- for mounting LED lighting fixtures

#### MOUNTING

- to the surface, using a properly selected screw
- to the lighting fixture, with hooks  $% \left\{ 1,2,...,N\right\}$
- use screws with a countersunk head and a diameter of no more than 3.5  $\mbox{\em mm}$
- easy installation and deinstallation of lighting fixtures by snapping in and out