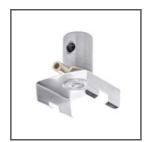

## Arm K0-AB300 Ref. C42202N00

Ref. arch 42202

#### **TECHNICAL SPECIFICATIONS**

Material brass Color silver glossy

# Arm K0-AB300 Ref. C42202N00

Ref. arch 42202

FASTENER C6 C28102N00 Ref. arch 42108

FASTENER

C5

C28101N00

Ref. arch 42107