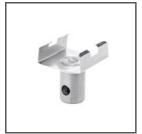

## Arm K0-AB300 Ref. C42202N00

Ref. arch 42202

#### **TECHNICAL SPECIFICATIONS**

Material brass Color silver glossy

# Arm K0-AB300 Ref. C42202N00

Ref. arch 42202

FASTENER C6 C28102N00 Ref. arch 42108

FASTENER

C5

C28101N00

Ref. arch 42107