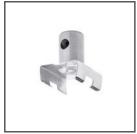

## Arm K0-AB300 Ref. C42202N00

Ref. arch 42202

#### **TECHNICAL SPECIFICATIONS**

Material brass Color silver glossy

# Arm K0-AB300 Ref. C42202N00

Ref. arch 42202

FASTENER C6 C28102N00 Ref. arch 42108

FASTENER

C5

C28101N00

Ref. arch 42107