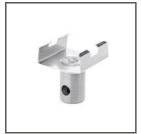

# RELATED ACCESSORIES > OTHER RELATED ACCESSORIES > FASTENERS AND HEADS FOR PROFILES

HEAD 45-ST C28111N00 Ref. arch 42210

HEAD BZP C28113N00 Ref. arch 42213

HEAD **ST** C28114N00 Ref. arch 42216