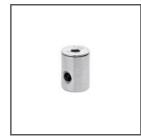

Ref. arch 42102

Threaded tip

## **APPLICATION**

- for suspending LED lighting fixtures

### **MOUNTING**

- to the surface, using dedicated accessories
- locked in the fastener with a pressure screw

## **TECHNICAL SPECIFICATIONS**

Material stainless steel Color silver