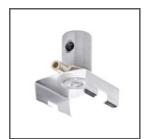

### RELATED ACCESSORIES > OTHER RELATED ACCESSORIES > CONDUCTIVE FASTENERS AND HEADS FOR PROFILES

HEAD 45-ZZ C28112N00 Ref. arch 42212

HEAD **ZO** C28115N00 Ref. arch 42217