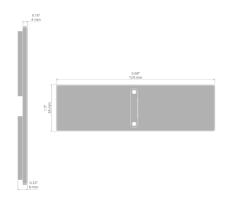

#### **TECHNICAL DRAWING**

#### **TECHNICAL SPECIFICATIONS**

| Material | aluminum    |
|----------|-------------|
| Color    | gray        |
| Shape    | rectangular |

| Height               | 38 mm  |
|----------------------|--------|
| Width                | 129 mm |
| Corrosion resistance | yes    |