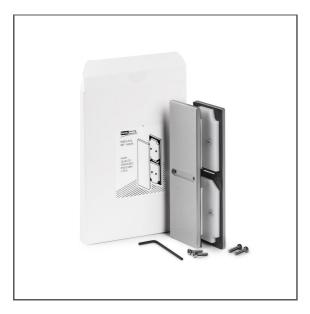

## End cap set KIDES-HQ Ref. C28220AS

Ref. arch 42628

- Set of two end caps with mounting accessories
- The highest quality of workmanship
- Solid attachment to the profile

# End cap set KIDES-HQ Ref. C28220AS

Ref. arch 42628

#### **MOUNTING**

- to the profile, using screws and Allen key (included)