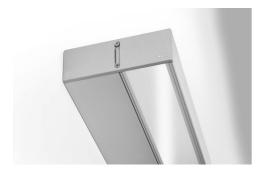

## End cap set KIDES-HQ Ref. C28220AS

Ref. arch 42628







- Set of two end caps with mounting accessories
- The highest quality of workmanship
- Solid attachment to the profile

#### **APPLICATION**

- aesthetic finish and protection of the interior of the lighting fixture

#### **MOUNTING**

- to the profile, using screws and Allen key (included)

#### **TECHNICAL DRAWING**



#### **TECHNICAL SPECIFICATIONS**

| Material | aluminum    |
|----------|-------------|
| Color    | gray        |
| Shape    | rectangular |

| Height               | 38 mm  |
|----------------------|--------|
| Width                | 129 mm |
| Corrosion resistance | yes    |

### **SAMPLE PROJECTS**



# End cap set KIDES-HQ Ref. C28220AS

Ref. arch 42628

#### **RELATED PROFILES > FOR SCONCES AND WALL LIGHTING**





**KIDES** A18031 Ref. arch 18031