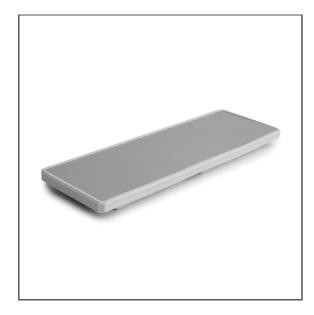

# End cap KIDES Ref. C28210A01

Ref. arch 42617

■ It prevents the ingress of moisture

# **ADDITIONAL INFORMATION**

- end-cap composed of three elements