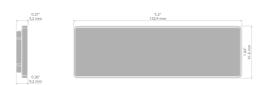

#### **TECHNICAL DRAWING**

| Height               | 38 mm  |
|----------------------|--------|
| Width                | 129 mm |
| Corrosion resistance | yes    |