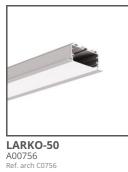

Ref. arch 00838

Concealed attachment

### APPLICATION

- for recessed mounting LED lighting fixtures

#### MOUNTING

- recessed, by bending out the spring arm
- to the lighting fixture, using a small lock
- easy installation and deinstallation of pressed-in fixtures

## **TECHNICAL SPECIFICATIONS**

| Material | stainless steel | Corrosion resistance | yes |
|----------|-----------------|----------------------|-----|
| Color    | silver          |                      |     |
|          |                 |                      |     |