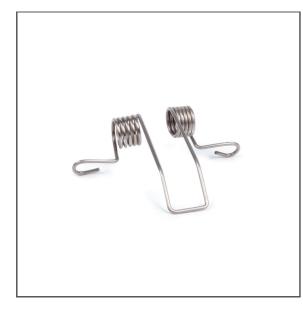

Ref. arch 00838

Concealed attachment

### APPLICATION

- for recessed mounting LED lighting fixtures

#### MOUNTING

- recessed, by bending out the spring arm
- to the lighting fixture, using a small lock
- easy installation and deinstallation of pressed-in fixtures

## **TECHNICAL SPECIFICATIONS**

| Material | stainless steel | Corrosion resistance | yes |
|----------|-----------------|----------------------|-----|
| Color    | silver          |                      |     |
|          |                 |                      |     |