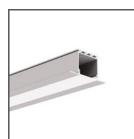

Ref. arch 00838





Concealed attachment

### APPLICATION

- for recessed mounting LED lighting fixtures

#### MOUNTING

- recessed, by bending out the spring arm
- to the lighting fixture, using a small lock
- easy installation and deinstallation of pressed-in fixtures

## **TECHNICAL SPECIFICATIONS**

| Material | stainless steel | Corrosion resistance | yes |
|----------|-----------------|----------------------|-----|
| Color    | silver          |                      |     |
|          |                 |                      |     |

## SAMPLE PROJECTS







**RELATED PROFILES > ARCHITECTURAL** 





LARKO A05552 Ref. arch B5552



**OPAC-30** A06164 Ref. arch B6164

## **RELATED PROFILES > FOR MAIN LIGHTING**



**SEKODU** A06597 Ref. arch B6597

# **RELATED PROFILES > FOR SCONCES AND WALL LIGHTING**



**OBIT** A04826 Ref. arch W4826