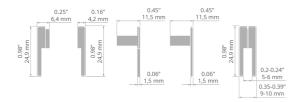

#### **TECHNICAL DRAWING**

#### **TECHNICAL SPECIFICATIONS**

| Material | PP          |
|----------|-------------|
| Color    | gray        |
| Shape    | rectangular |
| Height   | 9 mm        |

| Width                                 | 25 mm |
|---------------------------------------|-------|
| Corrosion resistance                  | yes   |
| Corrosion resistance at high salinity | yes   |