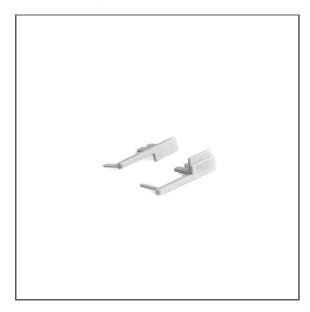

# End cap KRAV-56 Ref. c28001c02

Ref. arch 24033

## **ADDITIONAL INFORMATION**

- end-cap composed of two elements