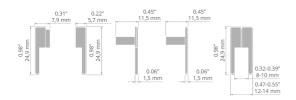

# End cap KRAV-810 Ref. c28000c02

Ref. arch 24028









For use with a semicircular cover

#### **APPLICATION**

- aesthetic finish and protection of the interior of the lighting fixture

## MOUNTING

- to the profile, by pressing

## **ADDITIONAL INFORMATION**

- end-cap composed of two elements

## **TECHNICAL DRAWING**



## **TECHNICAL SPECIFICATIONS**

| Material | PP          |
|----------|-------------|
| Color    | gray        |
| Shape    | rectangular |
| Height   | 12 mm       |

| Width                                 | 25 mm |
|---------------------------------------|-------|
| Corrosion resistance                  | yes   |
| Corrosion resistance at high salinity | yes   |

## **RELATED PROFILES > TRANSPARENT PANEL ILLUMINATION**



**KRAV-810** A18016AZM Ref. arch 18016