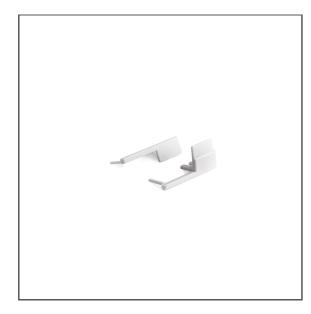

# End cap KRAV-810 Ref. c28000c02

Ref. arch 24028

For use with a semicircular cover

## **ADDITIONAL INFORMATION**

- end-cap composed of two elements