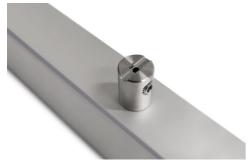

ngthwise suspension on a wire
- Installation on any type of surface
- Minimum dimensions

#### **APPLICATION**

- for suspending LED lighting fixtures

### **MOUNTING**

- to the fixture or to the surface, screwed with a screwdriver
- can be screwed e.g. to drywall, aluminum, wood, fiberboard or plastics
- the lighting fixture can be suspended by the cover

#### **ADDITIONAL INFORMATION**

- in plastic or wooden surfaces, drill a fi-3 hole, in aluminum surfaces a fi-3,5 hole

### **TECHNICAL DRAWING**



## **TECHNICAL SPECIFICATIONS**

| Material | stainless steel |
|----------|-----------------|
| Color    | silver          |
| Width    | 8 mm            |

| Height           | 17 mm |
|------------------|-------|
| Lifting capacity | 20 kg |



Ref. arch 42294



# **SAMPLE PROJECTS**







### **RELATED PROFILES > ARCHITECTURAL**



**JAZ-DUO** A00788 Ref. arch C0788

## RELATED ACCESSORIES > OTHER RELATED ACCESSORIES > ARCHITECTURAL



PROFILE JAZ-DUO A00788 Ref. arch C0788