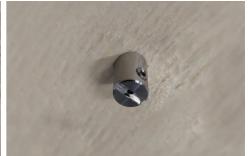

# Fastener LIN Ref. C28178N00

Ref. arch 42294

- Lengthwise suspension on a wire
- Installation on any type of surface
- Minimum dimensions

### **MOUNTING**

- to the fixture or to the surface, screwed with a screwdriver
- can be screwed e.g. to drywall, aluminum, wood, fiberboard or plastics
- the lighting fixture can be suspended by the cover

#### **ADDITIONAL INFORMATION**

- in plastic or wooden surfaces, drill a fi-3 hole, in aluminum surfaces a fi-3,5 hole

## **TECHNICAL SPECIFICATIONS**

| Material | stainless steel |
|----------|-----------------|
| Color    | silver          |
| Width    | 8 mm            |

| Height           | 17 mm |
|------------------|-------|
| Lifting capacity | 20 kg |