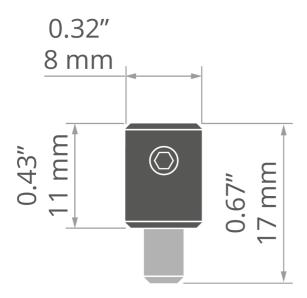

### **TECHNICAL DRAWING**

## **TECHNICAL SPECIFICATIONS**

| Material | stainless steel |
|----------|-----------------|
| Color    | silver          |
| Width    | 8 mm            |

| Height           | 17 mm |
|------------------|-------|
| Lifting capacity | 20 kg |