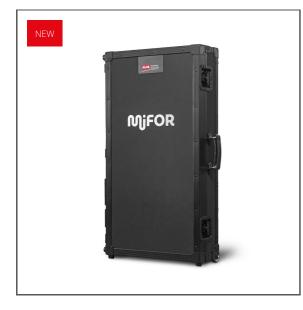

# Presentation case MI-ELLIPSE Ref. M90277W01EU

Ref. arch 90277

- Comprehensive presentation of the MIFOR system for architects
- Includes MI-SAIL fixture with power supply and exemplary accessories
- Solid structure and convenience in transport

## APPLICATION

- presentation of MIFOR-70 system fittings for architects and architectural offices

### ADDITIONAL INFORMATION

- contents of the case: lighting fixture with accessories for suspensions, masking cover for the fixture, power supply, cables, splitter
- technical parameters of the lighting fixture: 4000 K, 12 V, power supply with a power of 78 W; 6,5 A