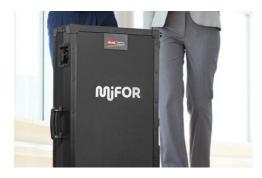

# Presentation case MI-ELLIPSE Ref. M90277W01EU

Ref. arch 90277

- Comprehensive presentation of the MIFOR system for architects
- Includes MI-SAIL fixture with power supply and exemplary accessories
- Solid structure and convenience in transport

## APPLICATION

- presentation of MIFOR-70 system fittings for architects and architectural offices