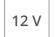

#### **ADDITIONAL INFORMATION**

- contents of the case: lighting fixture with accessories for suspensions, masking cover for the fixture, power supply, cables, splitter
- technical parameters of the lighting fixture: 4000 K, 12 V, power supply with a power of 78 W; 6.5 A

#### **TECHNICAL SPECIFICATIONS**

| Color  | black  |
|--------|--------|
| Height | 900 mm |
| Width  | 500 mm |
| Depth  | 180 mm |
| Weight | 10 kg  |

| Input voltage             | 12 V DC |
|---------------------------|---------|
| Power consumption         | 78 W    |
| Closest color temperature | 4000 K  |
| Power supply included     | yes     |