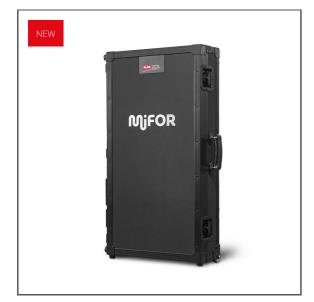

# Presentation case MI-SAIL Ref. M90278W01EU

- Comprehensive presentation of the MIFOR system for architects
- Includes MI-SAIL fixture with power supply and exemplary accessories
- Solid structure and convenience in transport

#### **TECHNICAL SPECIFICATIONS**

| Color  | black  |
|--------|--------|
| Height | 900 mm |
| Width  | 500 mm |
| Depth  | 180 mm |
| Weight | 10 kg  |

| Input voltage             | 12 V DC |
|---------------------------|---------|
| Power consumption         | 78 W    |
| Closest color temperature | 4000 K  |
| Power supply included     | yes     |