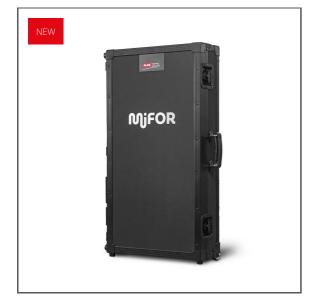

# Presentation case MI-WAVE Ref. M90279W01EU

Ref. arch 90279

- Comprehensive presentation of the MIFOR system for architects
- Includes MI-WAVE fixture with power supply and exemplary accessories
- Solid structure and convenience in transport

#### **ADDITIONAL INFORMATION**

- contents of the case: lighting fixture with accessories for suspensions, masking cover for the fixture, power supply, cables, splitter
- technical parameters of the lighting fixture: 4000 K, 12 V, power supply with a power of 78 W; 6.5 A

#### **TECHNICAL SPECIFICATIONS**

| Color  | black    |
|--------|----------|
| Height | 900 mm   |
| Width  | 500 mm   |
| Depth  | 180 mm   |
| Weight | 11.65 kg |

| Input voltage             | 12 V DC |
|---------------------------|---------|
| Power consumption         | 78 W    |
| Closest color temperature | 4000 K  |
| Power supply included     | yes     |