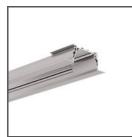

# Profile MOD-KR-KOZE Ref. A01772

Ref. arch C1772

### **TECHNICAL DRAWING**

## **TECHNICAL SPECIFICATIONS**

| Material                          | aluminum                                                                  |
|-----------------------------------|---------------------------------------------------------------------------|
| Color                             | silver non anodized                                                       |
| Width                             | 28 mm                                                                     |
| Height                            | 31 mm                                                                     |
| Building type                     | Commercial, Residential,<br>HoReCa object, Retail,<br>Entertainment/ Arts |
| Facility zone                     | industrial and technical                                                  |
| Can be easily connected into runs | yes                                                                       |
| Mounting to drywall               | yes                                                                       |
| To cover with plaster             | yes                                                                       |