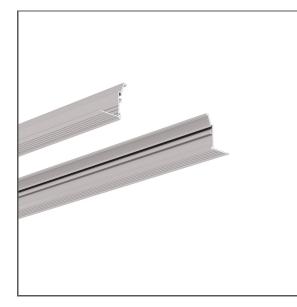

# Profile MOD-KR-KOZE Ref. A01772

Ref. arch C1772

## **TECHNICAL SPECIFICATIONS**

| Material                          | aluminum                                                                  |
|-----------------------------------|---------------------------------------------------------------------------|
| Color                             | silver non anodized                                                       |
| Width                             | 28 mm                                                                     |
| Height                            | 31 mm                                                                     |
| Building type                     | Commercial, Residential,<br>HoReCa object, Retail,<br>Entertainment/ Arts |
| Facility zone                     | industrial and technical                                                  |
| Can be easily connected into runs | yes                                                                       |
| Mounting to drywall               | yes                                                                       |
| To cover with plaster             | yes                                                                       |

| Length  | Ref                    |
|---------|------------------------|
| 1000 mm | A01772N_1<br>C1772NA_1 |
| 2005 mm | A01772N_2<br>C1772NA_2 |
| 3010 mm | A01772N_3<br>C1772NA_3 |

- Mounting track
- Component of the mounting track
- Edge profile to be adhered and covered with plaster