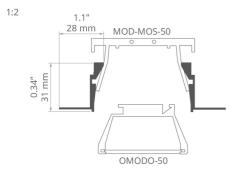

### **TECHNICAL DRAWING**

## **TECHNICAL SPECIFICATIONS**

| Material                          | aluminum                                                                  |
|-----------------------------------|---------------------------------------------------------------------------|
| Color                             | silver non anodized                                                       |
| Width                             | 28 mm                                                                     |
| Height                            | 31 mm                                                                     |
| Building type                     | Commercial, Residential,<br>HoReCa object, Retail,<br>Entertainment/ Arts |
| Facility zone                     | industrial and technical                                                  |
| Can be easily connected into runs | yes                                                                       |
| Mounting to drywall               | yes                                                                       |
| To cover with plaster             | yes                                                                       |

| Length  | Ref                    |
|---------|------------------------|
| 1000 mm | A01772N_1<br>C1772NA_1 |
| 2005 mm | A01772N_2<br>C1772NA_2 |
| 3010 mm | A01772N_3<br>C1772NA_3 |

- Mounting track
- Component of the mounting track
- Edge profile to be adhered and covered with plaster