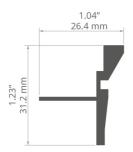

#### **TECHNICAL DRAWING**

### **TECHNICAL SPECIFICATIONS**

| Material                          | aluminum                                                                  |
|-----------------------------------|---------------------------------------------------------------------------|
| Color                             | silver non anodized                                                       |
| Width                             | 26.4 mm                                                                   |
| Height                            | 31.2 mm                                                                   |
| Building type                     | Commercial, Residential,<br>HoReCa object, Retail,<br>Entertainment/ Arts |
| Facility zone                     | industrial and technical                                                  |
| Can be easily connected into runs | yes                                                                       |
| Mounting to drywall               | yes                                                                       |
| To cover with plaster             | yes                                                                       |