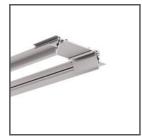

## Profile MOD-KR-TEK Ref. A02052

Ref. arch C2052

- Mounting track
- Component of the mounting track
- Edge profile to be screwed on and covered with plaster

# Profile MOD-KR-TEK Ref. A02052

Ref. arch C2052