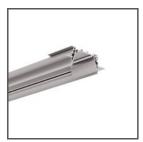

## Profile MOD-KR-TEK Ref. A02052

Ref. arch C2052

- Mounting track
- Component of the mounting track
- Edge profile to be screwed on and covered with plaster

# Profile MOD-KR-TEK Ref. A02052

Ref. arch C2052