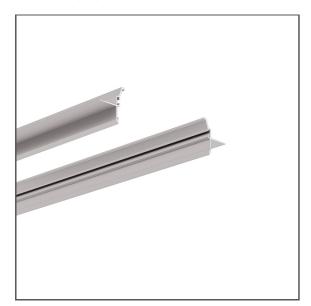

## Profile MOD-KR-TEK Ref. A02052

Ref. arch C2052

- Mounting track
- Component of the mounting track
- Edge profile to be screwed on and covered with plaster

# Profile MOD-KR-TEK Ref. A02052

Ref. arch C2052