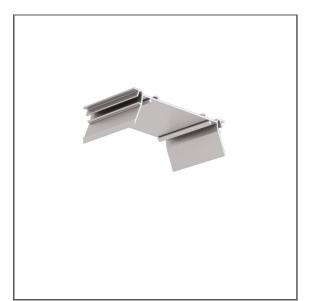

# Profile MOD-MOS-100 Ref. A01815

Ref. arch C1815

- Component of the mounting track
- Bridge connecting two edge profiles

#### **MOUNTING**

- combined with edge profiles, using dedicated accessories