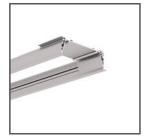

# Profile MOD-MOS-100 Ref. A01815

Ref. arch C1815

- Component of the mounting track
- Bridge connecting two edge profiles

### **APPLICATION**

- building openwork mounting tracks for lighting fixtures

#### **MOUNTING**

- combined with edge profiles, using dedicated accessories