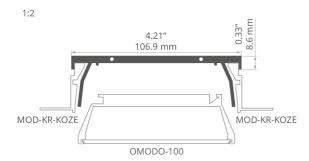

### **TECHNICAL DRAWING**

## **TECHNICAL SPECIFICATIONS**

| Material      | aluminum                                                                  |
|---------------|---------------------------------------------------------------------------|
| Color         | silver non anodized                                                       |
| Length        | 60 mm                                                                     |
| Width         | 106.9 mm                                                                  |
| Height        | 31.6 mm                                                                   |
| Building type | Residential, HoReCa object,<br>Retail, Entertainment/ Arts,<br>Commercial |
| Facility zone | industrial and technical                                                  |