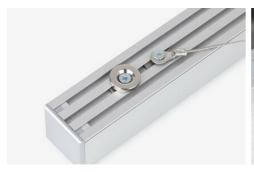

# **MOUNTING**

- to the lighting fixture, using a small lock and a screw (included)

# **SAMPLE PROJECTS**