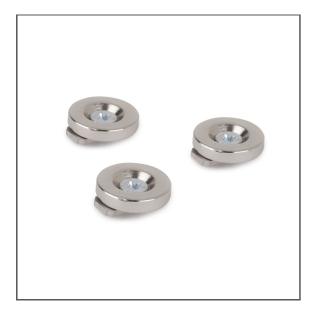

# Fastener set NEO-ZM-3 Ref. C28105N00

Ref. arch 42127

- Easy assembly and disassembly with magnets
- For light and medium lighting fixtures with one or two LED strips
- Invisible mounting bracket

# **ADDITIONAL INFORMATION**

- the set includes 3 mounting brackets
- recommendation: 3 mounting brackets every 1 m of the lighting fixture for light lighting fixtures for one LED strip or 4 mounting brackets every 1 m of the lighting fixture for medium lighting fixtures for up to two LED strips