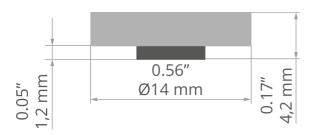

# **TECHNICAL SPECIFICATIONS**

| Material | magnet |
|----------|--------|
| Color    | silver |
| Height   | 4.2 mm |

| Diameter         | 14 mm |
|------------------|-------|
| Lifting capacity | 1 kg  |