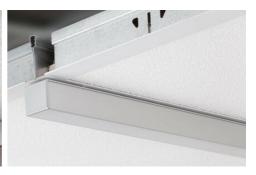

# Fastener set NEO-ZM-3 Ref. C28105N00

Ref. arch 42127

- Easy assembly and disassembly with magnets
- For light and medium lighting fixtures with one or two LED strips
- Invisible mounting bracket

#### **APPLICATION**

- attaching lighting fixtures to ferromagnetic metal surfaces

# **MOUNTING**

- to the lighting fixture, using a small lock and a screw (included)