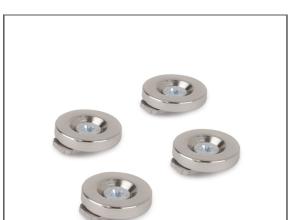

# Fastener set NEO-ZM-4 Ref. C28106N00

Ref. arch 42128

- Easy assembly and disassembly with magnets
- For light and medium lighting fixtures with one or two LED strips
- Invisible mounting bracket

# **ADDITIONAL INFORMATION**

- the set includes 4 mounting brackets
- recommendation: 3 mounting brackets every 1 m of the lighting fixture for light lighting fixtures for one LED strip or 4 mounting brackets every 1 m of the lighting fixture for medium lighting fixtures for up to two LED strips

# **TECHNICAL SPECIFICATIONS**

| Material | magnet |
|----------|--------|
| Color    | silver |
| Height   | 4.2 mm |

| Diameter         | 14 mm |
|------------------|-------|
| Lifting capacity | 1 kg  |
|                  |       |