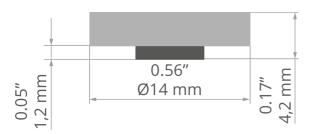

# **TECHNICAL DRAWING**

# **TECHNICAL SPECIFICATIONS**

| Material | magnet |
|----------|--------|
| Color    | silver |
| Height   | 4.2 mm |

| Diameter         | 14 mm |
|------------------|-------|
| Lifting capacity | 1 kg  |
|                  |       |