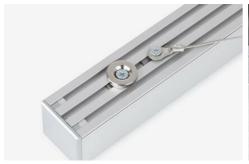

# **MOUNTING**

- to the lighting fixture, using a small lock and a screw (included)

# **SAMPLE PROJECTS**