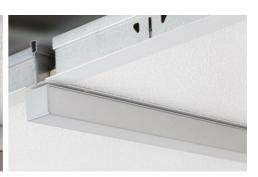

# Fastener set NEO-ZM-4 Ref. C28106N00

Ref. arch 42128

- Easy assembly and disassembly with magnets
- For light and medium lighting fixtures with one or two LED strips
- Invisible mounting bracket

#### **APPLICATION**

- attaching lighting fixtures to ferromagnetic metal surfaces

# **MOUNTING**

- to the lighting fixture, using a small lock and a screw (included)