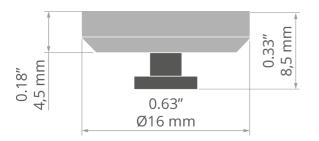

### SAMPLE PROJECTS

- Easy assembly and disassembly with magnets
- For medium and heavy lighting fixtures with two or more LED strips
- Invisible mounting bracket

#### APPLICATION

- attaching lighting fixtures to ferromagnetic metal surfaces

#### MOUNTING

- to the lighting fixture, using a small lock and a screw (included)

#### ADDITIONAL INFORMATION

- the set includes 3 mounting brackets
- recommendation: 3 mounting brackets every 1 m of the lighting fixture for medium lighting fixtures for up to two LED strips or 4 mounting brackets every 1 m of the lighting fixture for heavy lighting fixtures for up to two or more LED strips