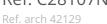

#### **TECHNICAL DRAWING**

#### **TECHNICAL SPECIFICATIONS**

| Material | magnet | Diameter         | 16 mm |
|----------|--------|------------------|-------|
| Color    | silver | Lifting capacity | 5 kg  |
| Height   | 8.5 mm |                  |       |