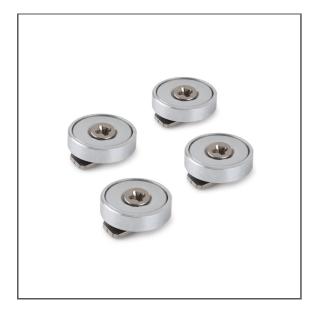

#### **TECHNICAL SPECIFICATIONS**

| Material | magnet | Diameter         | 16 mm |
|----------|--------|------------------|-------|
| Color    | silver | Lifting capacity | 5 kg  |
| Height   | 8.5 mm |                  |       |

#### ADDITIONAL INFORMATION

- the set includes 4 mounting brackets
- recommendation: 3 mounting brackets every 1 m of the lighting fixture for medium lighting fixtures for up to two LED strips or 4 mounting brackets every 1 m of the lighting fixture for heavy lighting fixtures for up to two or more LED strips