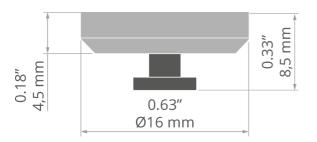

## **TECHNICAL DRAWING**

#### **TECHNICAL SPECIFICATIONS**

| Material | magnet | Diameter         | 16 mm |
|----------|--------|------------------|-------|
| Color    | silver | Lifting capacity | 5 kg  |
| Height   | 8.5 mm |                  |       |