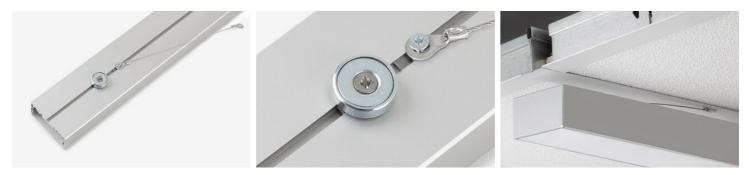

# SAMPLE PROJECTS

- Easy assembly and disassembly with magnets
- For medium and heavy lighting fixtures with two or more LED strips
- Invisible mounting bracket

#### APPLICATION

- attaching lighting fixtures to ferromagnetic metal surfaces

#### MOUNTING

- to the lighting fixture, using a small lock and a screw (included)