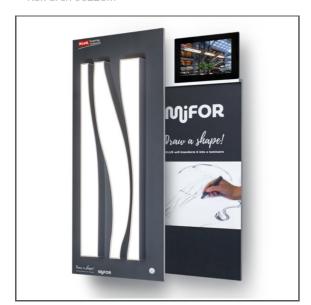

# Display P230-90226M Ref. M90226E01MEUUS

- With electrical wiring
- Monitor for displaying instructional videos
- Brackets to hang them on a dedicated display

### **APPLICATION**

- the P230 display panels are intended for the presentation of technical solutions offered by  $\ensuremath{\mathsf{KLUS}}$ 

# **ADDITIONAL INFORMATION**

- the display includes built-in power supply

### **TECHNICAL SPECIFICATIONS**

| Color         | anthracite |
|---------------|------------|
| Height        | 1000 mm    |
| Width         | 400 mm     |
| Depth         | 110 mm     |
| Weight        | 14.4 kg    |
| Input voltage | 230 V DC   |

| Power consumption         | 50 W   |
|---------------------------|--------|
| Closest color temperature | 4500 K |
| Power supply included     | yes    |
| With electrical system    | yes    |
| Includes monitor          | yes    |