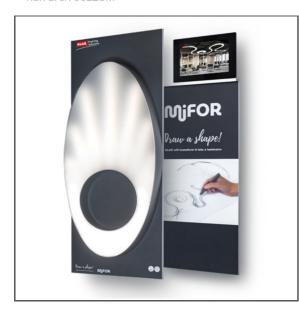

# Display P230-90228M Ref. M90228E01MEUUS

Ref. arch 90228M

- With electrical wiring
- Monitor for displaying instructional videos
- Brackets to hang them on a dedicated display

### APPLICATION

- the P230 display panels are intended for the presentation of technical solutions offered by  $\ensuremath{\mathsf{KLUS}}$ 

## ADDITIONAL INFORMATION

- the display includes built-in power supply

#### **TECHNICAL SPECIFICATIONS**

| Color         | anthracite | Power consumption         | 55 W   |
|---------------|------------|---------------------------|--------|
| Height        | 1000 mm    | Closest color temperature | 4500 K |
| Width         | 400 mm     | Power supply included     | yes    |
| Depth         | 110 mm     | With electrical system    | yes    |
| Weight        | 14 kg      | Includes monitor          | yes    |
| Input voltage | 230 V DC   |                           | ·      |