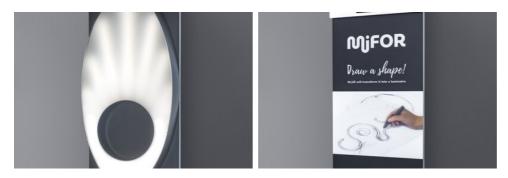

CATION

- the P230 display panels are intended for the presentation of technical solutions offered by  $\ensuremath{\mathsf{KLUS}}$ 

#### MOUNTING

- to a display or other surface, using hooks

## ADDITIONAL INFORMATION

- the display includes built-in power supply

#### **TECHNICAL SPECIFICATIONS**

| Color         | anthracite | Power consumption         | 55 W   |
|---------------|------------|---------------------------|--------|
| Height        | 1000 mm    | Closest color temperature | 4500 K |
| Width         | 400 mm     | Power supply included     | yes    |
| Depth         | 110 mm     | With electrical system    | yes    |
| Weight        | 14 kg      | Includes monitor          | yes    |
| Input voltage | 230 V DC   |                           | ·      |

## SAMPLE PROJECTS