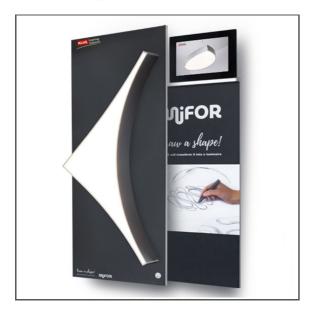

# Display P230-90263M Ref. M90263E02MEUUS

Ref. arch 90263M

- With electrical wiring
- Monitor for displaying instructional videos
- Brackets to hang them on a dedicated display

## **APPLICATION**

- the P230 display panels are intended for the presentation of technical solutions offered by  $\ensuremath{\mathsf{KLUS}}$ 

#### MOUNTING

- to a display or other surface, using hooks

## **ADDITIONAL INFORMATION**

- the display includes built-in power supply

#### **TECHNICAL SPECIFICATIONS**

| Color         | anthracite |
|---------------|------------|
| Height        | 1000 mm    |
| Width         | 400 mm     |
| Depth         | 110 mm     |
| Weight        | 12.9 kg    |
| Input voltage | 230 V DC   |

| Power consumption         | 28 W   |
|---------------------------|--------|
| Closest color temperature | 4500 K |
| Power supply included     | yes    |
| With electrical system    | yes    |
| Includes monitor          | yes    |