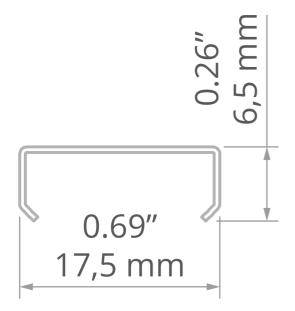

## Connector PD-MICRO Ref. C42150N00

Ref. arch 42150





■ High mechanical and weather resistance

#### **APPLICATION**

- connecting lighting fixtures into runs at an angle of 180 degrees

#### MOUNTING

- to the lighting fixture, with hooks
- easy assembly and disassembly by snapping in and out

#### **TECHNICAL DRAWING**



### TECHNICAL SPECIFICATIONS

| Material | stainless steel | Color | silver |
|----------|-----------------|-------|--------|
|          |                 |       |        |

# Connector PD-MICRO Ref. C42150N00

KLUŚ Inspiring Solutions

Ref. arch 42150

#### **RELATED PROFILES > UNIVERSAL**



MICRO-ALU A01888 Ref. arch B1888



MICRO-PLUS A02966 Ref. arch C2966



PDS-4-PLUS A01263 Ref. arch C1263



**TAMI**A05390
Ref. arch B5390



**TAPO**A01919
Ref. arch C1919