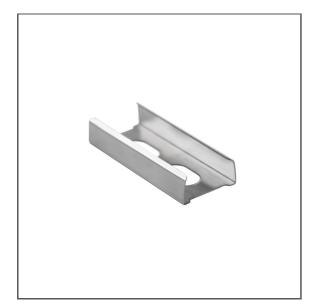

## Connector PD-MICRO Ref. C42150N00

Ref. arch 42150

■ High mechanical and weather resistance

#### **APPLICATION**

- connecting lighting fixtures into runs at an angle of 180 degrees

#### MOUNTING

- to the lighting fixture, with hooks
- easy assembly and disassembly by snapping in and out

### TECHNICAL SPECIFICATIONS

| Material | stainless steel | Color | silver |
|----------|-----------------|-------|--------|
|          |                 |       |        |