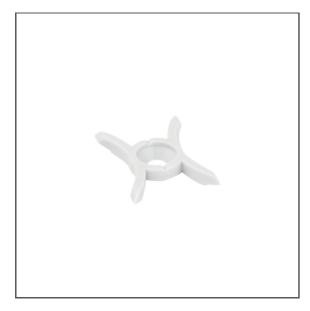

# Mounting bracket PDS-H Ref. C24214C02

Ref. arch 24214

- Invisible mounting bracket
- Minimum dimensions

### MOUNTING

- to the surface, using a properly selected screw
- to the lighting fixture, with an "H" lock
- easy installation and deinstallation of lighting fixtures by snapping in and out

## **TECHNICAL SPECIFICATIONS**

| Material | РОМ   | Lifting capacity | 2.5 kg |
|----------|-------|------------------|--------|
| Color    | white |                  |        |